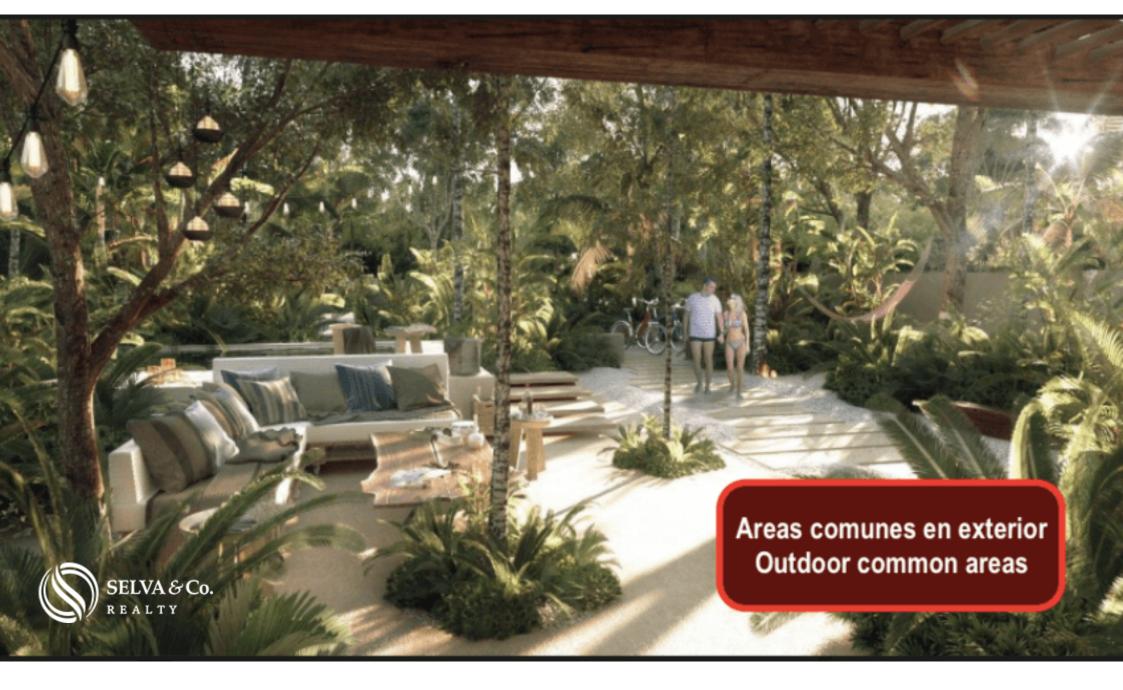

Outdoor recreational areas and common spaces surrounded by nature, seek interaction between residents and promote outdoor life.

This lots are located inside a private zone inside a Gated community with 85 single-family land use plots. Double security filter.

#### AMENITIES PRIVATE RESIDENTIAL LOTS AREA

- Outdoor gym
- Pool
- Meditation and yoga areas
- Community dome for workshops

- Outdoor cinema and children's activities
- Trails
- Security 24-7
- Controlled access