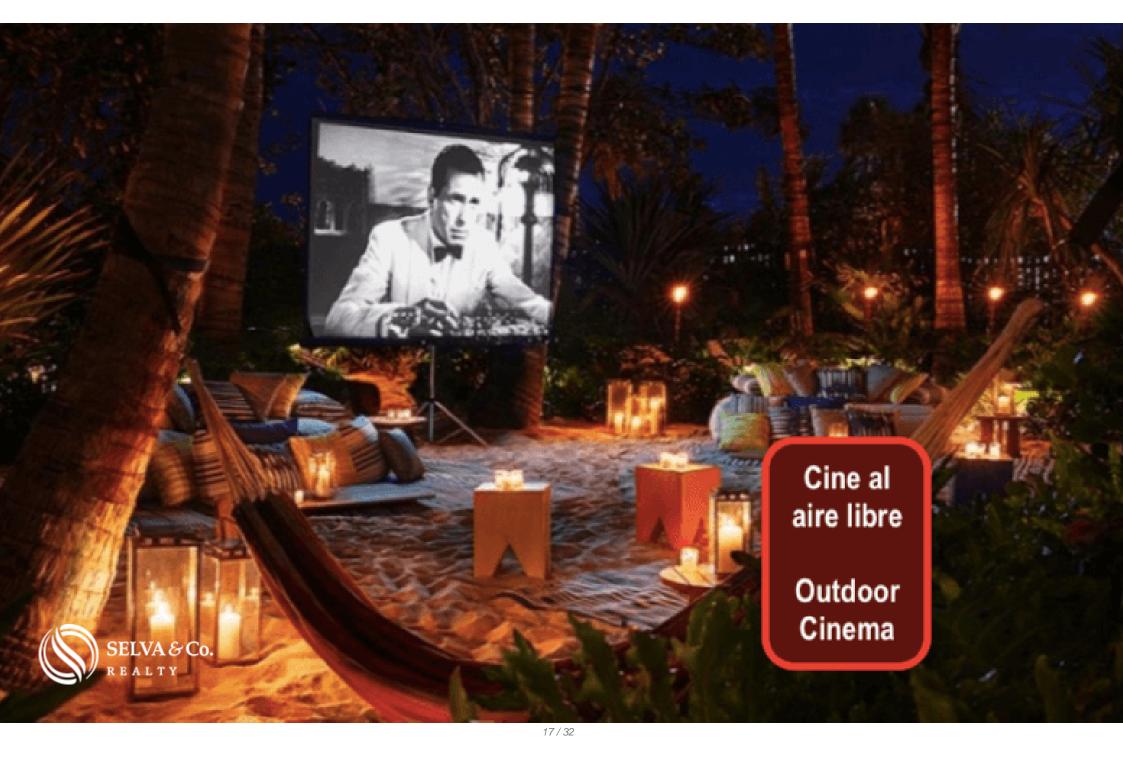

#### COMMUNITY AMENITIES

- Walking trails.
- Cycle track.
- Wellness center.
- Melipona bee farm.
- Gastronomic corridor, commercial area with restaurants.

- Areas for bird watching.
- Fruit tree area (you can harvest fruit).
- Outdoor cinema and area for artistic performances.
- Observatory.
- Orchard and plantation.
- Organic market.

#### AMENITIES PRIVATE RESIDENTIAL LOTS AREA

- Outdoor gym
- Pool
- Meditation and yoga areas
- Community dome for workshops

- Outdoor cinema and children's activities
- Trails
- Security 24-7
- Controlled access