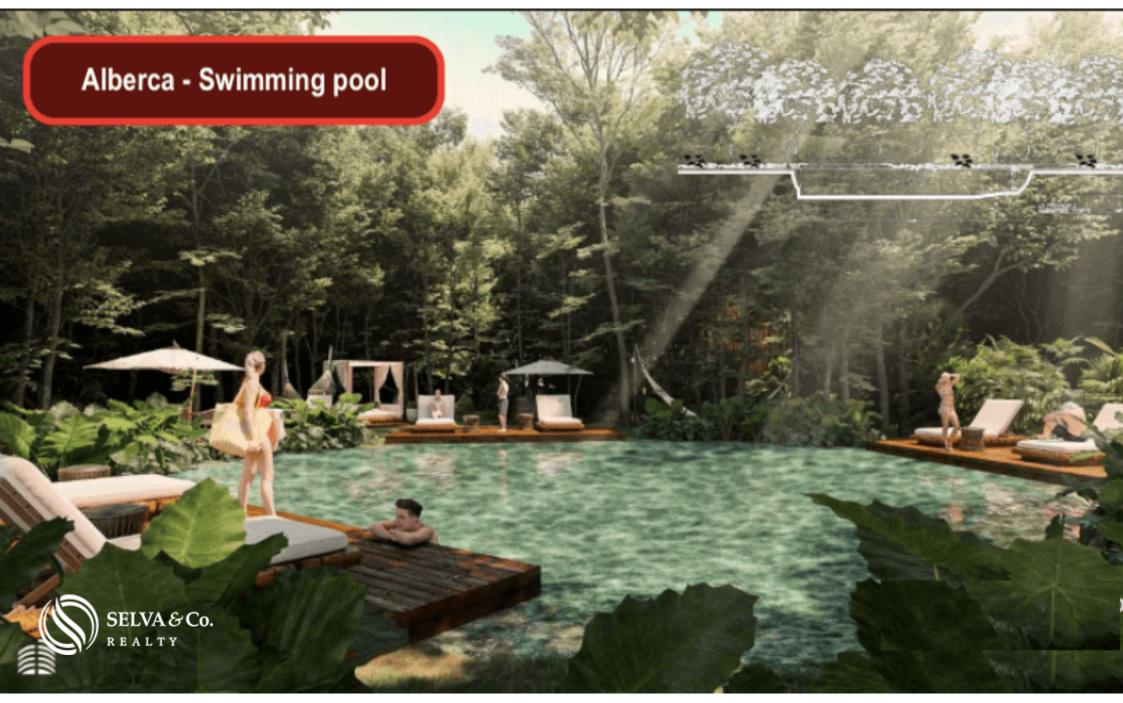

#### AMENITIES PRIVATE RESIDENTIAL LOTS AREA

- Outdoor gym
- Pool
- Meditation and yoga areas
- Community dome for workshops

- Outdoor cinema and children's activities
- Trails
- Security 24-7
- Controlled access

#### Amenities

- Controlled access
- Security 24/7

- Gym
- Swimming Pool