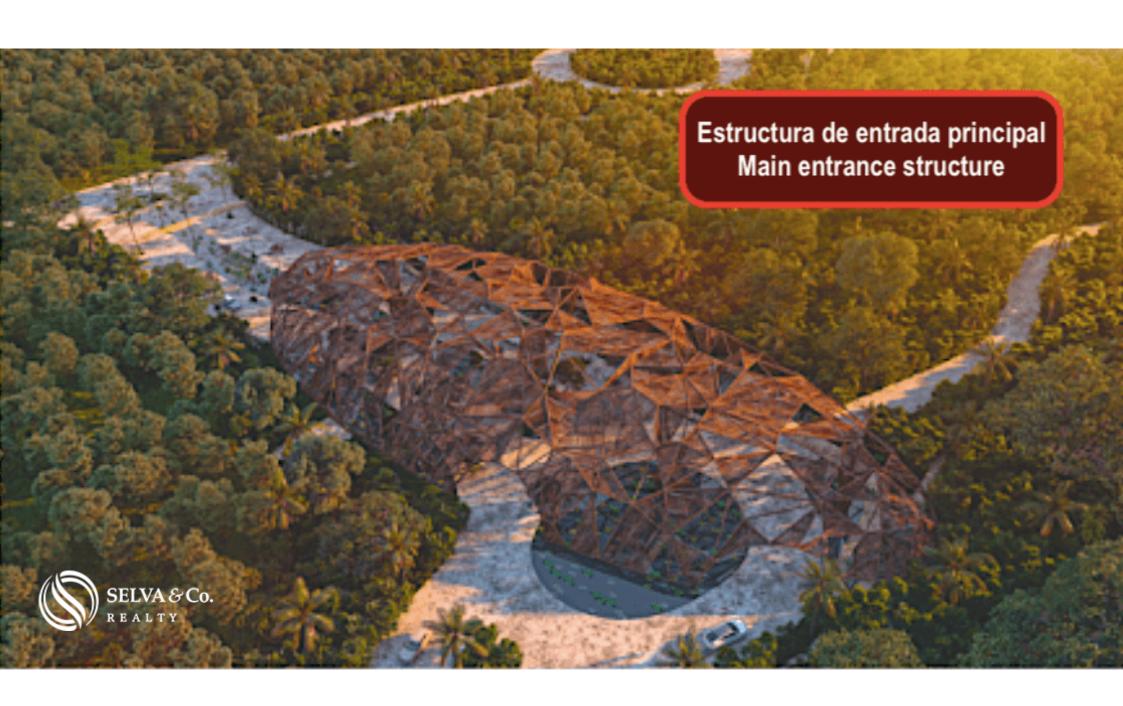

#### ABOUT THE COMMUNITY

Spectacular access with a modern semi-shade decorative structure, and water mirror.

Concept created to enjoy green spaces and nature, with outdoor amenities.

Large preserved green areas surround the residential areas seeking to integrate the living space with the jungle,

Outdoor recreational areas and common spaces surrounded by nature, seek interaction between residents and promote outdoor life.

This lots are located inside a private zone inside a Gated community with 85 single-family land use plots. Double security filter.