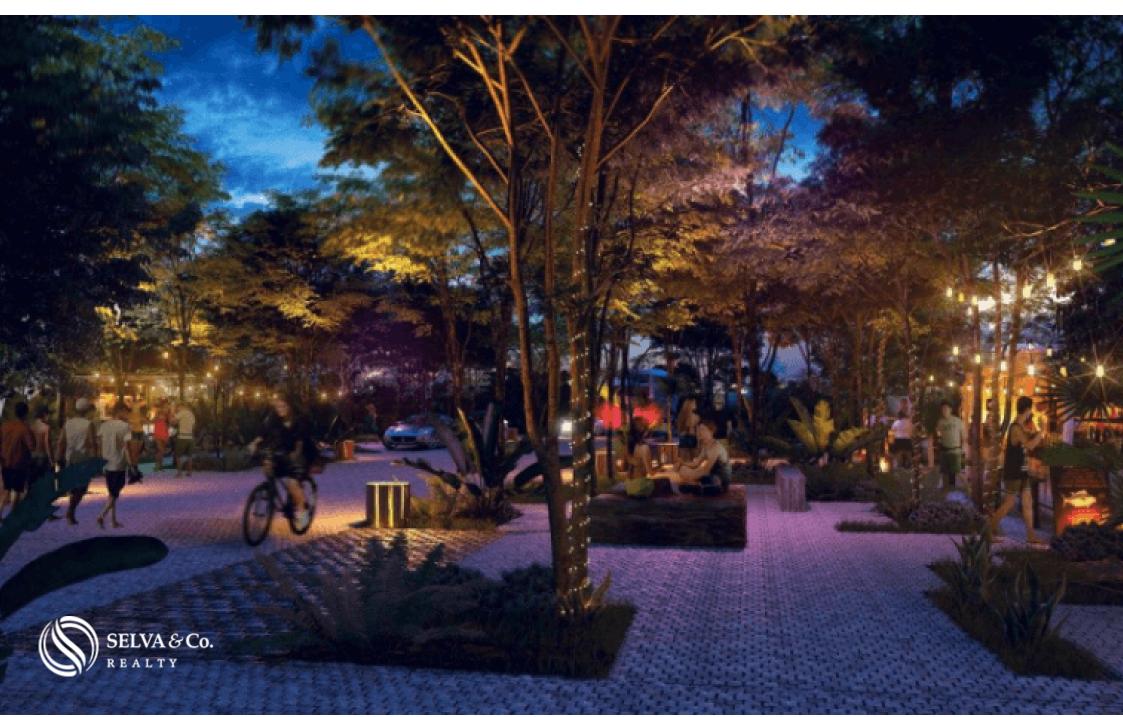

Outdoor recreational areas and common spaces surrounded by nature, seek interaction between residents and promote outdoor life.

This lots are located inside a private zone inside a Gated community with 85 single-family land use plots. Double security filter.

## **COMMUNITY AMENITIES**

- Walking trails.
- Cycle track.
- Wellness center.
- Melipona bee farm.
- Gastronomic corridor, commercial area with restaurants.

- Areas for bird watching.
- Fruit tree area (you can harvest fruit).
- Outdoor cinema and area for artistic performances.
- Observatory.
- Orchard and plantation.
- Organic market.