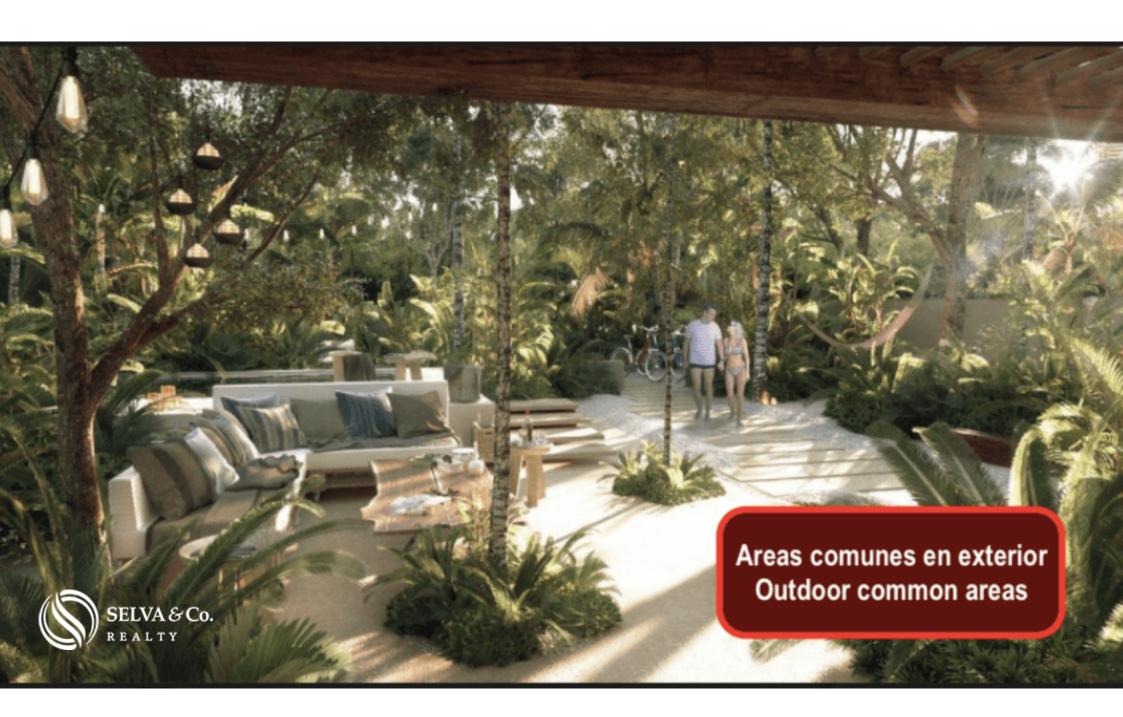

Outdoor recreational areas and common spaces surrounded by nature, seek interaction between residents and promote outdoor life.

This lots are located inside a private zone inside a Gated community with 85 single-family land use plots. Double security filter.

#### AMENITIES PRIVATE RESIDENTIAL LOTS AREA

- Outdoor gym
- Pool
- Meditation and yoga areas
- Community dome for workshops

- Outdoor cinema and children's activities
- Trails
- Security 24-7
- Controlled access