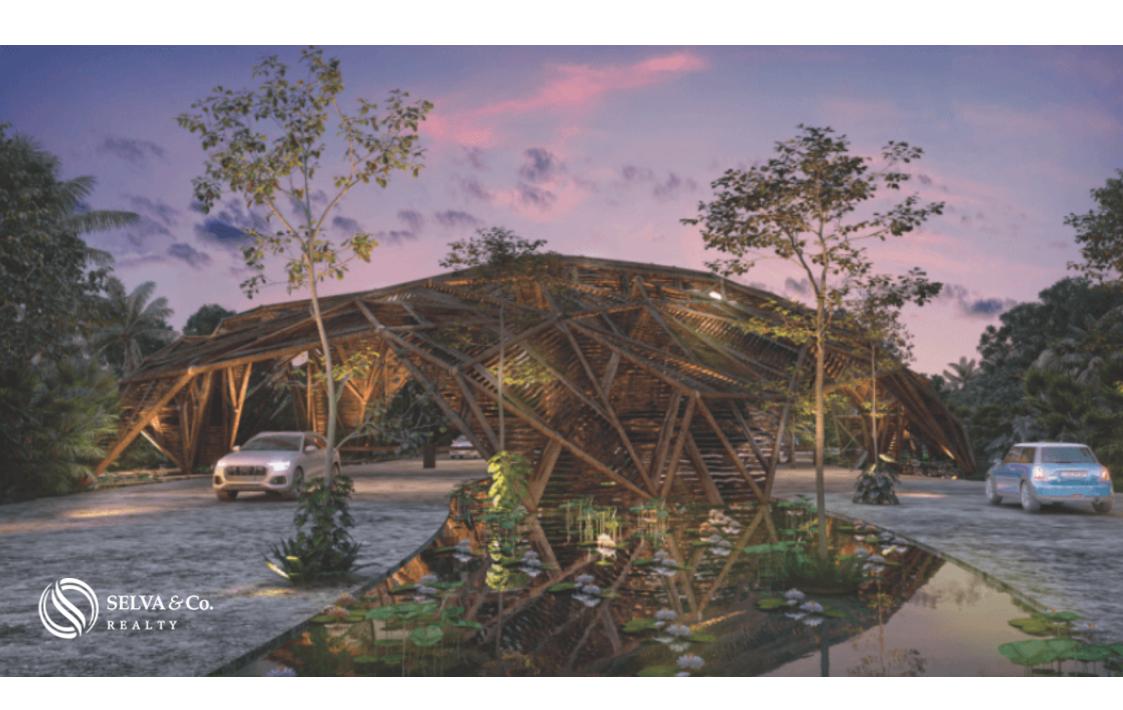

#### ABOUT THE COMMUNITY

Spectacular access with a modern semi-shade decorative structure, and water mirror.

Concept created to enjoy green spaces and nature, with outdoor amenities.

Large preserved green areas surround the residential areas seeking to integrate the living space with the jungle,