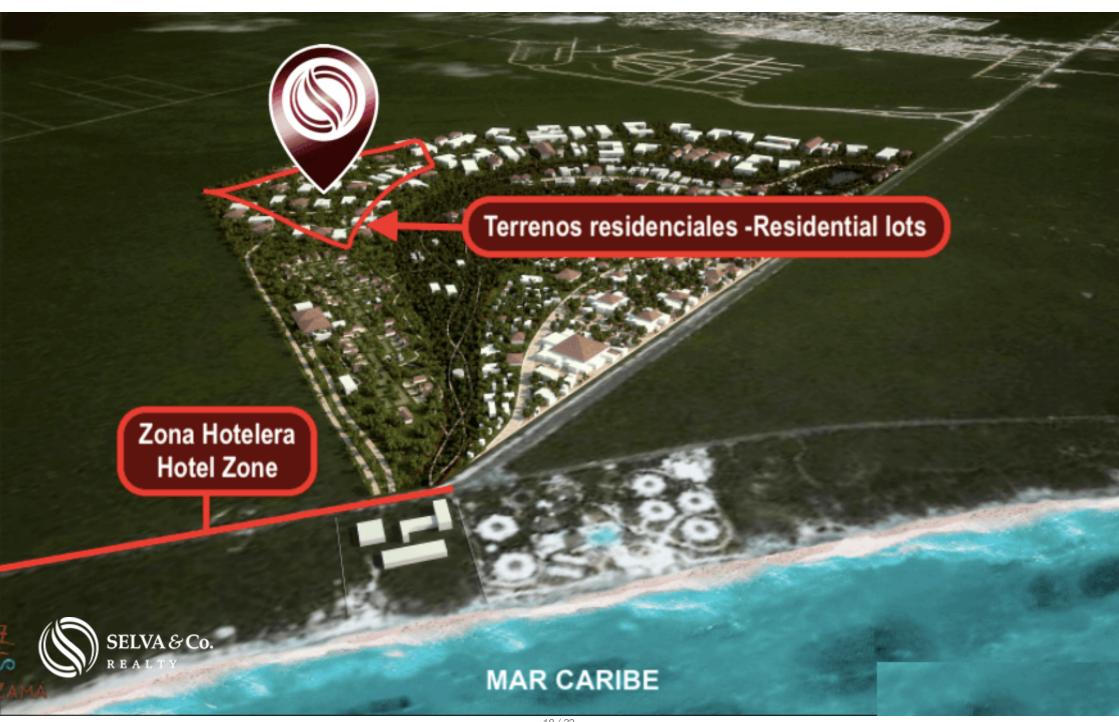

# Residential lot in Tulum, with outdoor amenities, green areas, in gated community near the sea and the hotel zone.

| ID: MLS-DLTU217            | Location: Tulum |
|----------------------------|-----------------|
| Zone: Avenida Coba         | Type: Lots      |
| Land: 300 m2 / 3,229.20 ft |                 |

#### MLS-DLTU217

Residential lot in Tulum, with outdoor amenities, green areas, in gated community near the sea and the hotel zone.

Single-family lots, with green areas and exclusive amenities in gated community for sale on Avenida Coba Tulum. Concept created to enjoy green spaces, with outdoor amenities.

Outdoor recreational areas and common spaces surrounded by nature, seek interaction between residents and promote outdoor life.

This lots are located inside a private zone inside a Gated community with 85 single-family land use plots. Double security filter.