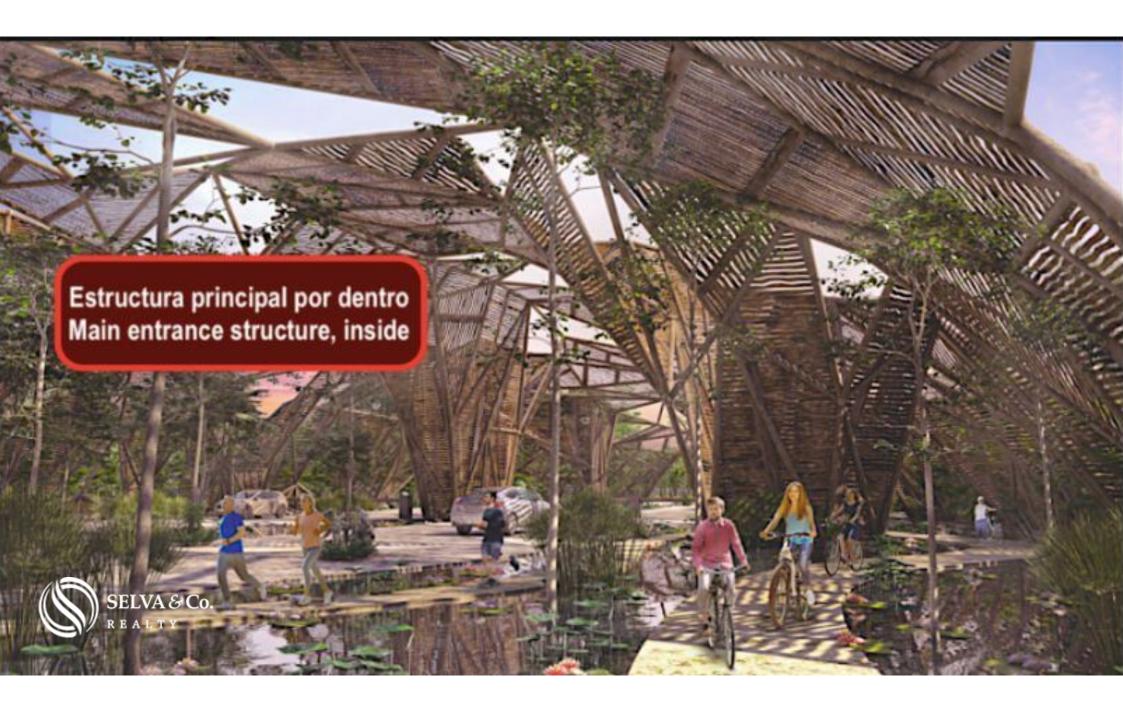

#### ABOUT THE COMMUNITY

Spectacular access with a modern semi-shade decorative structure, and water mirror.

Concept created to enjoy green spaces and nature, with outdoor amenities.

Large preserved green areas surround the residential areas seeking to integrate the living space with the jungle,

Outdoor recreational areas and common spaces surrounded by nature, seek interaction between residents and promote outdoor life.

This lots are located inside a private zone inside a Gated community with 85 single-family land use plots. Double security filter.