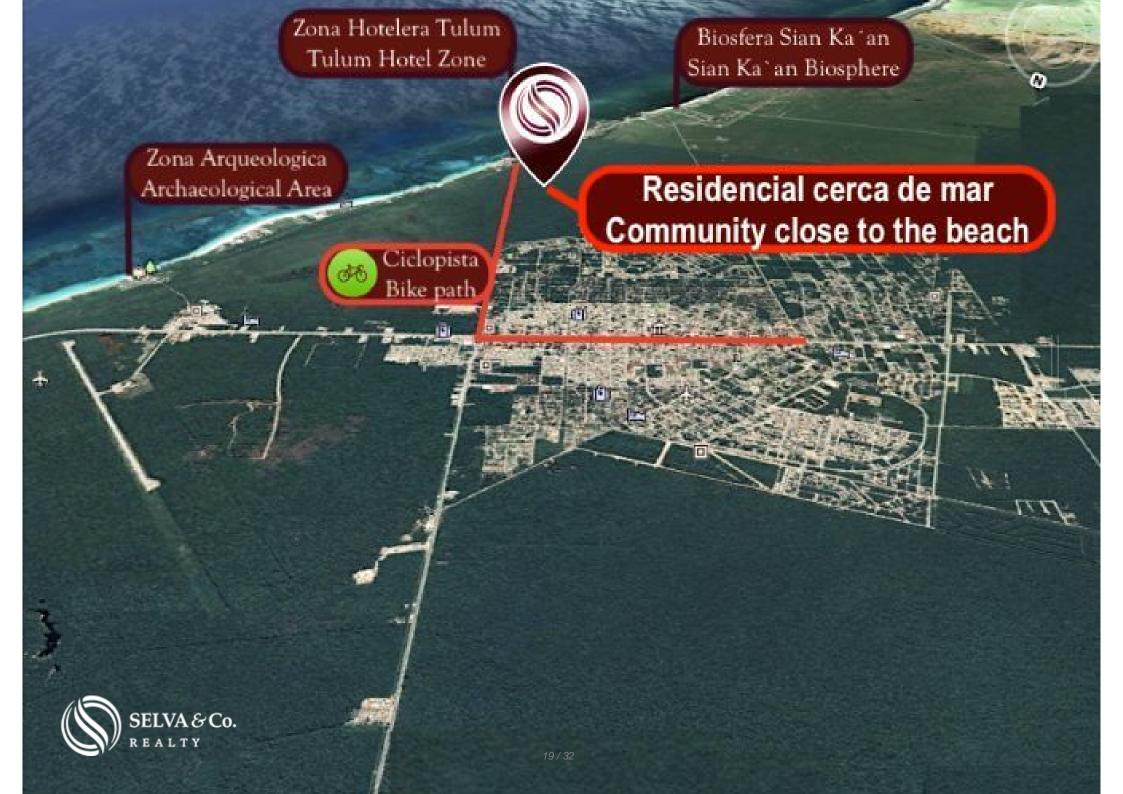

## CONCEPTUALIZACION AREA COMERCIAL



# Residential lot in Tulum, with outdoor amenities, green areas, in gated community near the sea and the hotel zone.

| ID: MLS-DLTU217            | Location: Tulum |
|----------------------------|-----------------|
| Zone: Avenida Coba         | Type: Lots      |
| Land: 300 m2 / 3,229.20 ft |                 |

## CONCEPTUALIZACION AREA COMERCIAL









































## **Description**

#### MLS-DLTU217

Residential lot in Tulum, with outdoor amenities, green areas, in gated community near the sea and the hotel zone.

Single-family lots, with green areas and exclusive amenities in gated community for sale on Avenida Coba Tulum. Concept created to enjoy green spaces, with outdoor amenities.

#### ABOUT THE COMMUNITY

Spectacular access with a modern semi-shade decorative structure, and water mirror.

Concept created to enjoy green spaces and nature, with outdoor amenities.

Large preserved green areas surround the residential areas seeking to integrate the living space with the jungle,

Outdoor recreational areas and common spaces surrounded by nature, seek interaction between residents and promote outdoor life.

This lots are located inside a p