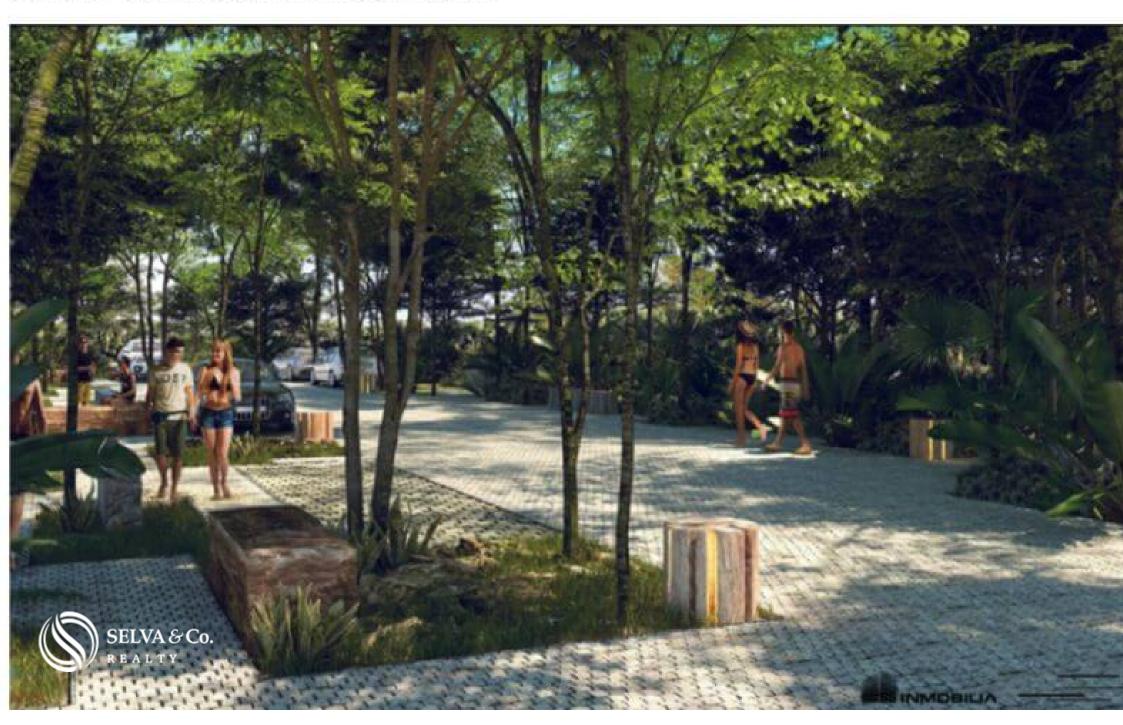

#### ABOUT THE COMMUNITY

Spectacular access with a modern semi-shade decorative structure, and water mirror.

Concept created to enjoy green spaces and nature, with outdoor amenities.

Large preserved green areas surround the residential areas seeking to integrate the living space with the jungle,

Outdoor recreational areas and common spaces surrounded by nature, seek interaction between residents and promote outdoor life.

This lots are located inside a private zone inside a Gated community with 85 single-family land use plots. Double security filter.

## **COMMUNITY AMENITIES**

- Walking trails.
- Cycle track.
- Wellness center.
- Melipona bee farm.
- Gastronomic corridor, commercial area with restaurants.

- Areas for bird watching.
- Fruit tree area (you can harvest fruit).
- Outdoor cinema and area for artistic performances.
- Observatory.
- Orchard and plantation.
- Organic market.

#### AMENITIES PRIVATE RESIDENTIAL LOTS AREA

- Outdoor gym
- Pool
- Meditation and yoga areas
- Community dome for workshops

- Outdoor cinema and children's activities
- Trails
- Security 24-7
- Controlled access