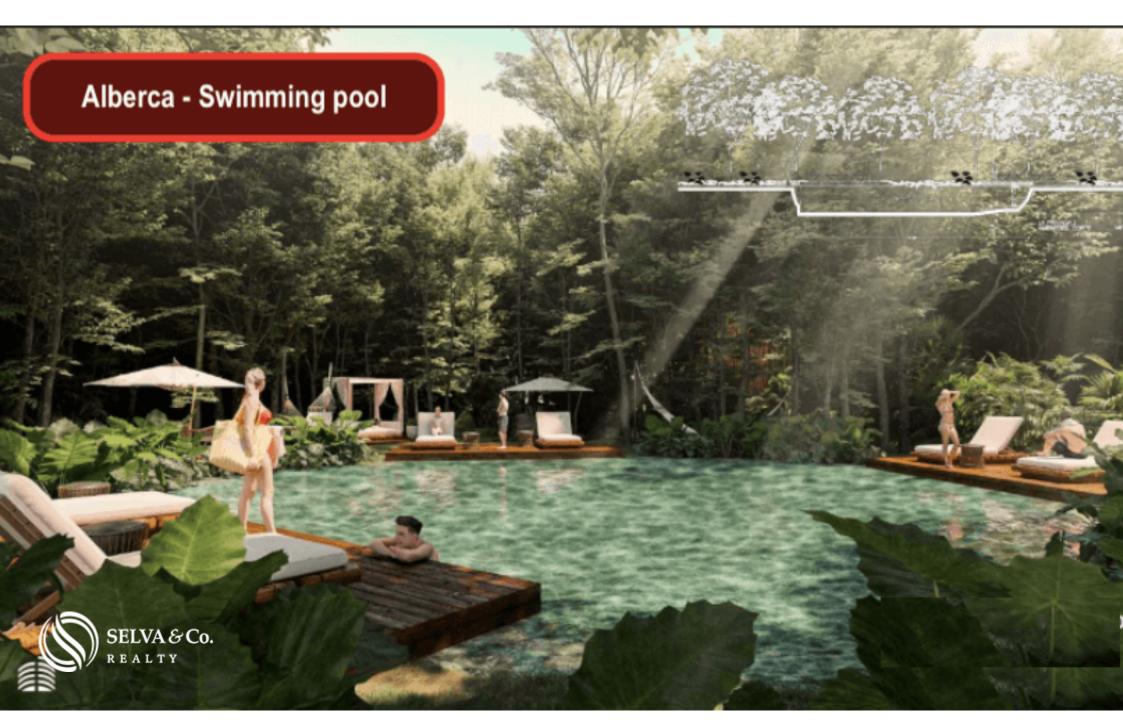

#### AMENITIES PRIVATE RESIDENTIAL LOTS AREA

- Outdoor gym
- Pool
- Meditation and yoga areas
- Community dome for workshops

- Outdoor cinema and children's activities
- Trails
- Security 24-7
- Controlled access

## **Amenities**

- Controlled access
- Security 24/7

- Gym
- Swimming Pool