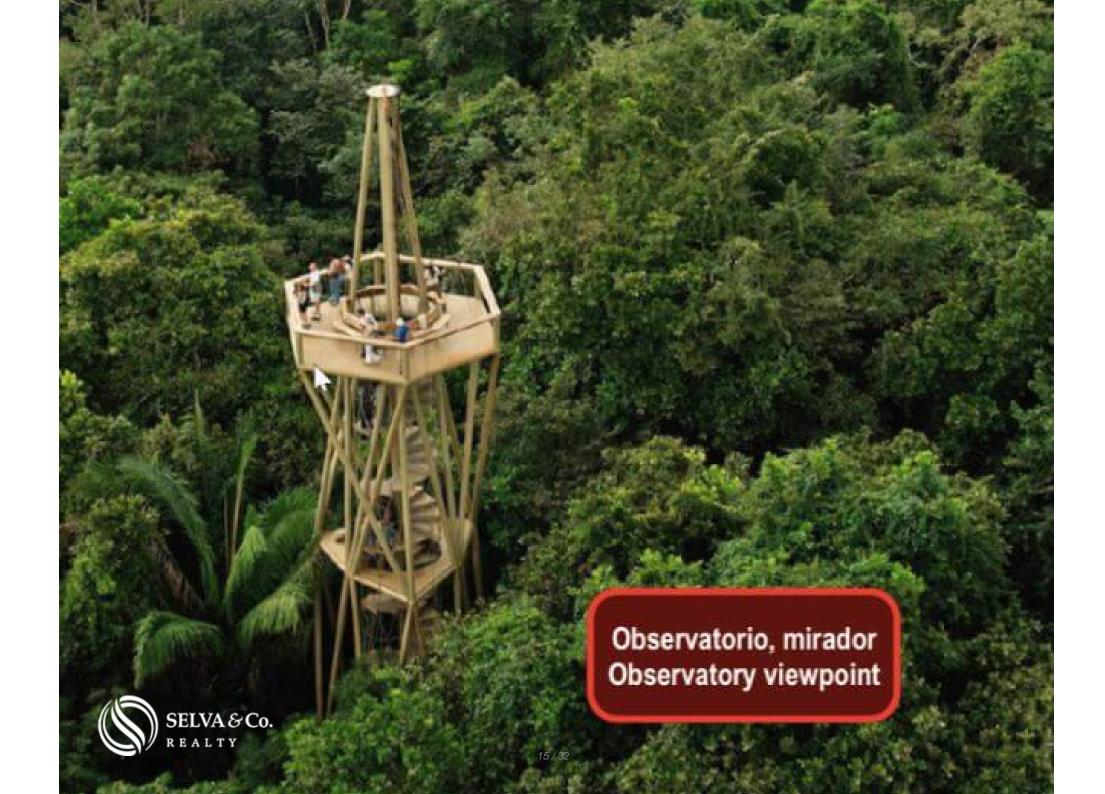

## **COMMUNITY AMENITIES**

- Walking trails.
- Cycle track.
- Wellness center.
- Melipona bee farm.
- Gastronomic corridor, commercial area with restaurants.

- Areas for bird watching.
- Fruit tree area (you can harvest fruit).
- Outdoor cinema and area for artistic performances.
- Observatory.
- Orchard and plantation.
- Organic market.