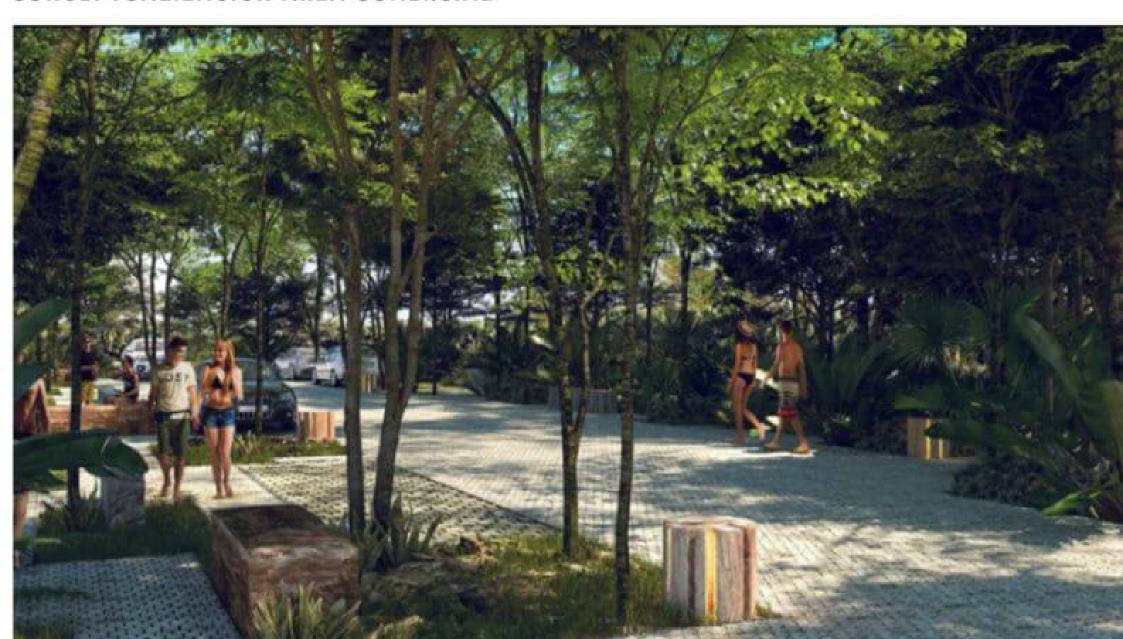

#### ABOUT THE COMMUNITY

Spectacular access with a modern semi-shade decorative structure, and water mirror.

Concept created to enjoy green spaces and nature, with outdoor amenities.

Large preserved green areas surround the residential areas seeking to integrate the living space with the jungle,

Outdoor recreational areas and common spaces surrounded by nature, seek interaction between residents and promote outdoor life.

This lots are located inside a private zone inside a Gated community with 85 single-family land use plots. Double security filter.

## **COMMUNITY AMENITIES**

- Walking trails.
- Cycle track.
- Wellness center.
- Melipona bee farm.
- Gastronomic corridor, commercial area with restaurants.

- Areas for bird watching.
- Fruit tree area (you can harvest fruit).
- Outdoor cinema and area for artistic performances.
- Observatory.
- Orchard and plantation.
- Organic market.

#### AMENITIES PRIVATE RESIDENTIAL LOTS AREA

- Outdoor gym
- Pool
- Meditation and yoga areas
- Community dome for workshops

- Outdoor cinema and children's activities
- Trails
- Security 24-7
- Controlled access