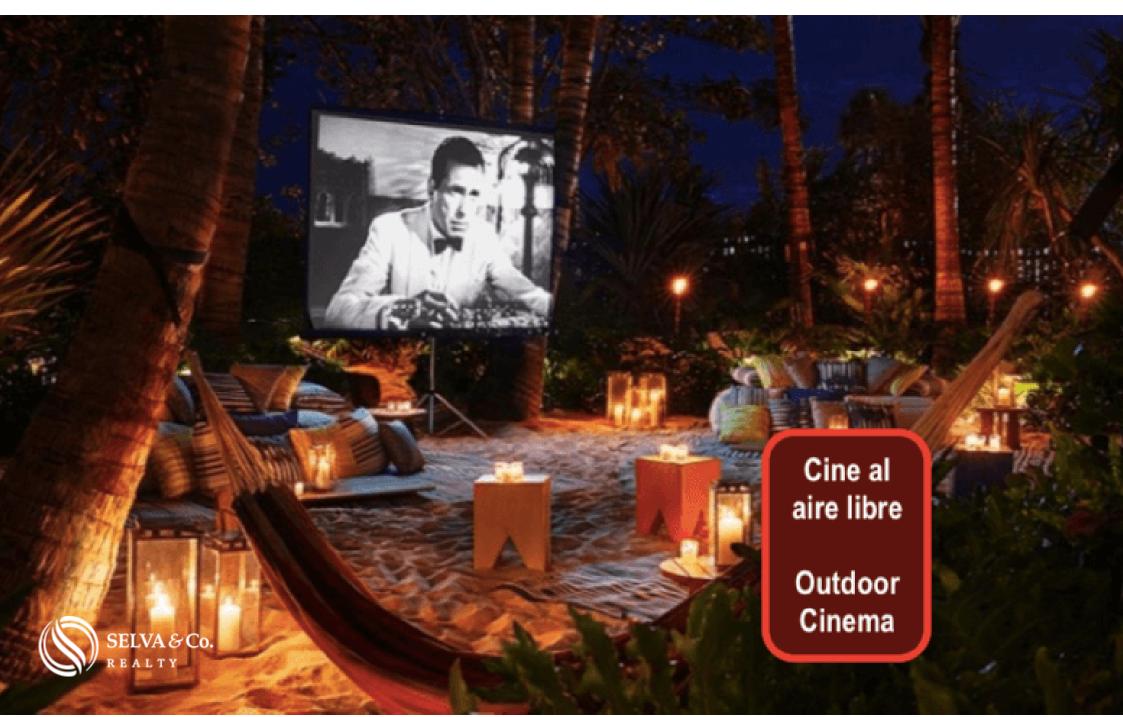

## **COMMUNITY AMENITIES**

- Walking trails.
- Cycle track.
- Wellness center.
- Melipona bee farm.
- Gastronomic corridor, commercial area with restaurants.

- Areas for bird watching.
- Fruit tree area (you can harvest fruit).
- Outdoor cinema and area for artistic performances.
- Observatory.
- Orchard and plantation.
- Organic market.

#### AMENITIES PRIVATE RESIDENTIAL LOTS AREA

- Outdoor gym
- Pool
- Meditation and yoga areas
- Community dome for workshops

- Outdoor cinema and children's activities
- Trails
- Security 24-7
- Controlled access