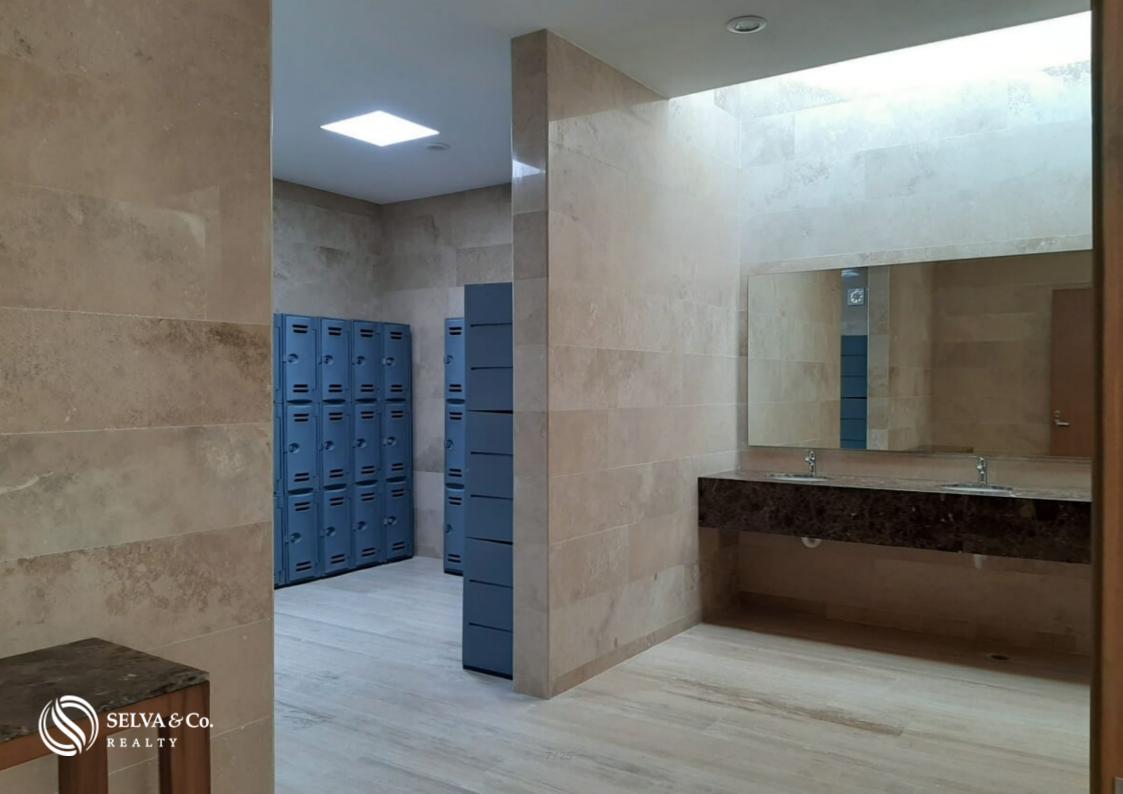

Club House: Lobby 3-lane semi-Olympic pool children's pool Terrace with bar Sun tanning Area 170m2 Gym Soccer field 2 paddle courts tennis court Children's playroom with air conditioning, terrace and garden Bathrooms, showers and dressing rooms for men and women