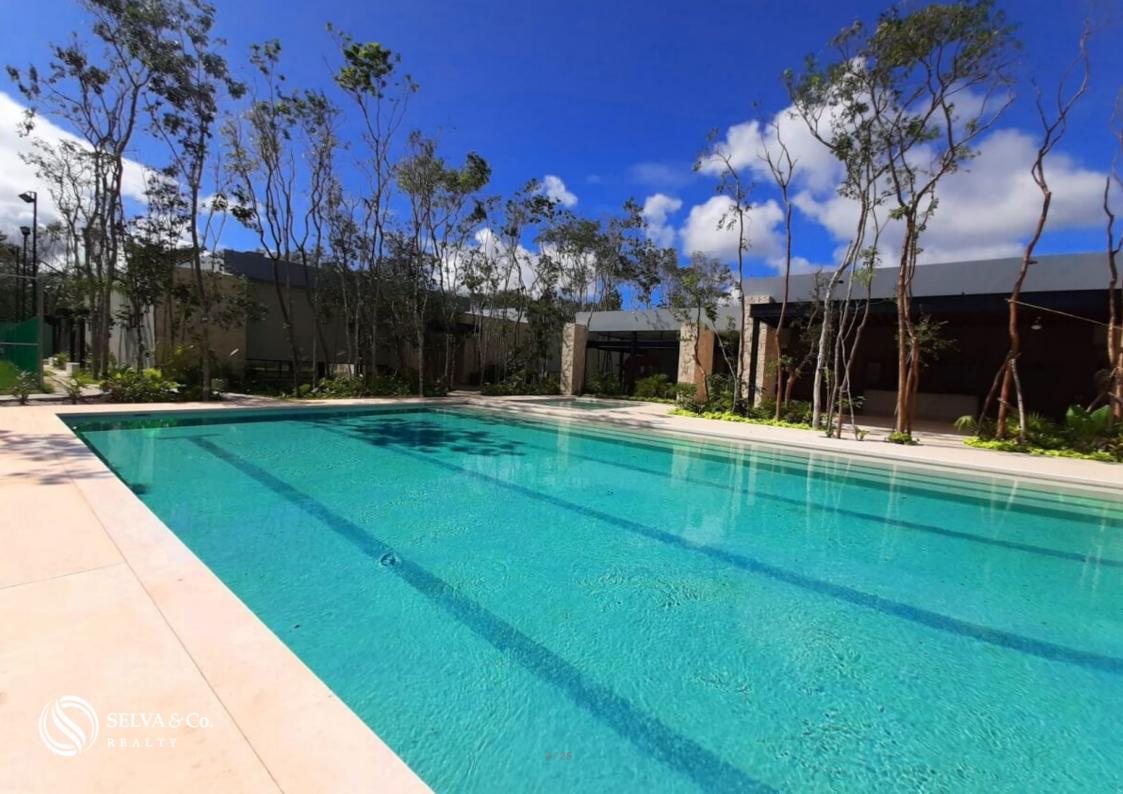

Club House: Lobby 3-lane semi-Olympic pool children's pool Terrace with bar Sun tanning Area 170m2 Gym Soccer field 2 paddle courts tennis court Children's playroom with air conditioning, terrace and garden Bathrooms, showers and dressing rooms for men and women

#### **Property details**

- Lap pool