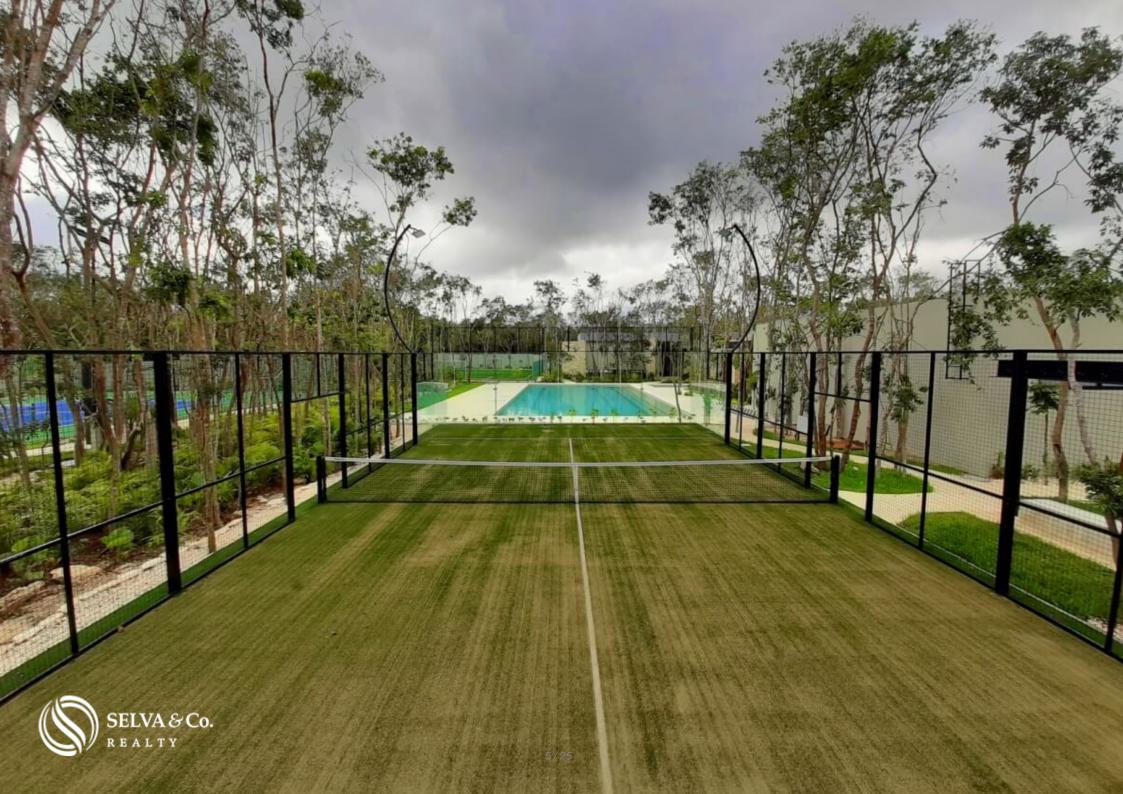

Club House: Lobby 3-lane semi-Olympic pool children's pool Terrace with bar Sun tanning Area 170m2 Gym Soccer field 2 paddle courts tennis court Children's playroom with air conditioning, terrace and garden Bathrooms, showers and dressing rooms for men and women

#### Amenities

- Ballroom
- Controlled access
- Lobby
- Playground for children
- Tennis court

- Clubhouse
- Kids Club
- Paddle tennis
- Security 24/7