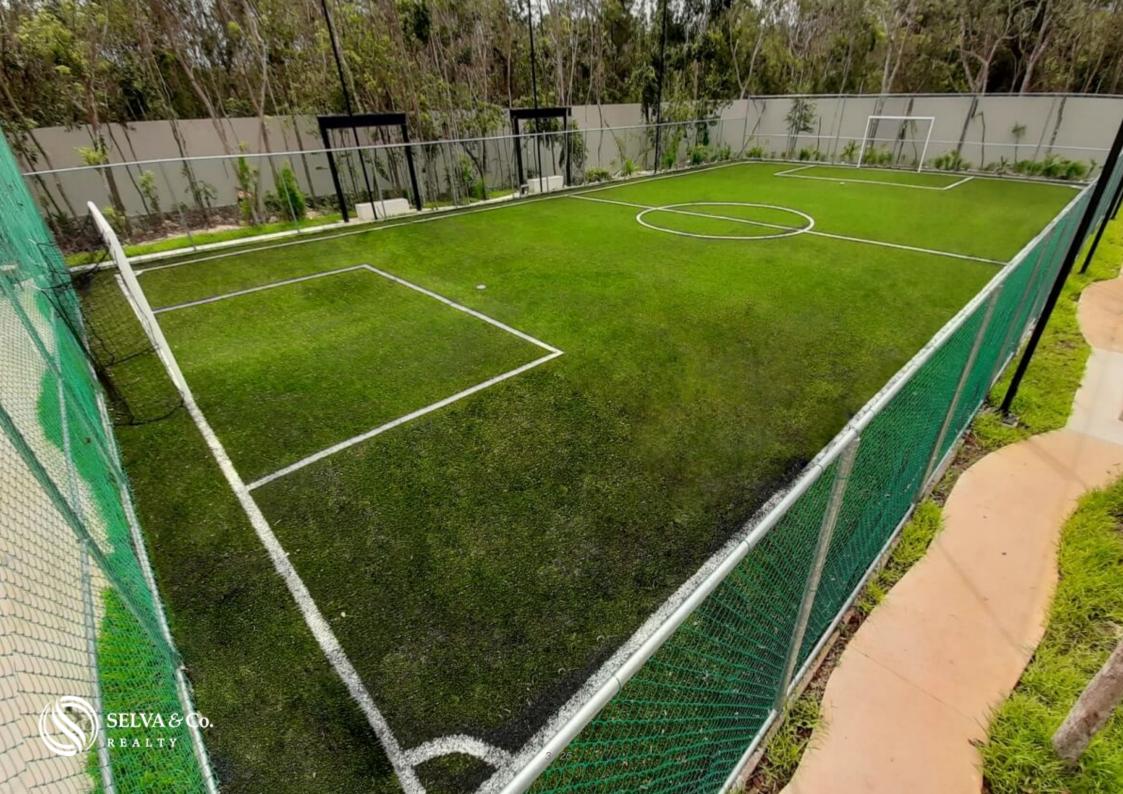

Club House: Lobby 3-lane semi-Olympic pool children's pool Terrace with bar Sun tanning Area 170m2 Gym Soccer field 2 paddle courts tennis court Children's playroom with air conditioning, terrace and garden Bathrooms, showers and dressing rooms for men and women

#### Amenities

- Ballroom
- Controlled access
- Lobby
- Playground for children
- Tennis court

- Clubhouse
- Kids Club
- Paddle tennis
- Security 24/7