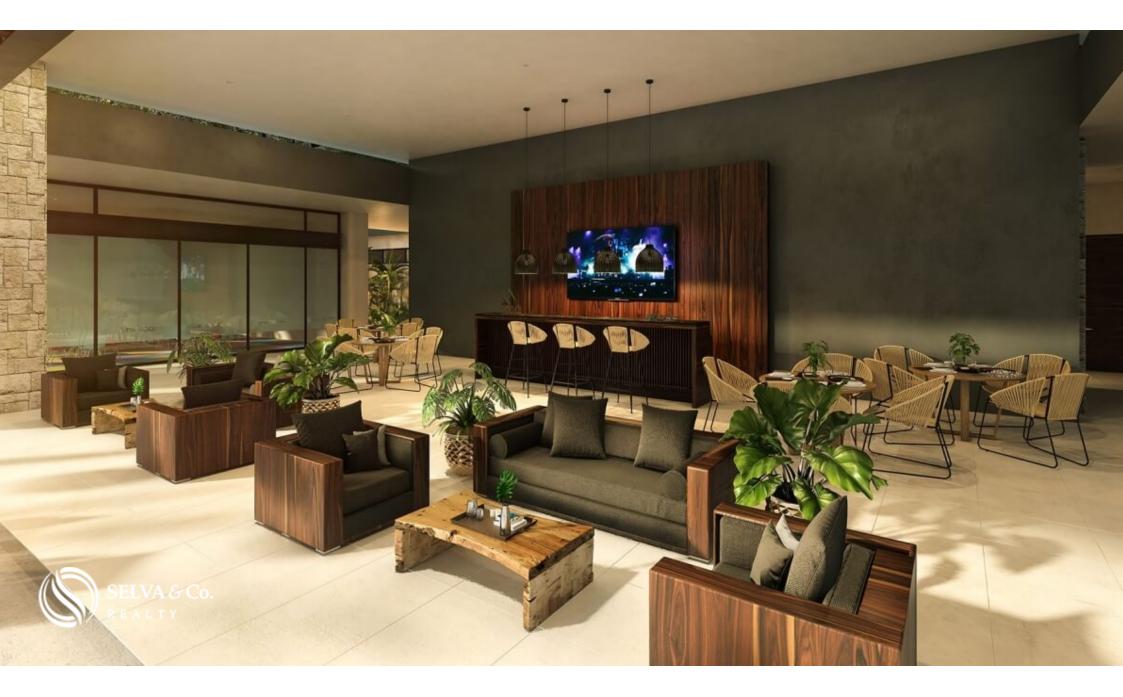

Salon usos multiples Multi purpose salon

## Salon de usos multiples Multi purpose salon

SELVA&Co.

Club House: Lobby 3-lane semi-Olympic pool children's pool Terrace with bar Sun tanning Area 170m2 Gym Soccer field 2 paddle courts tennis court Children's playroom with air conditioning, terrace and garden Bathrooms, showers and dressing rooms for men and women