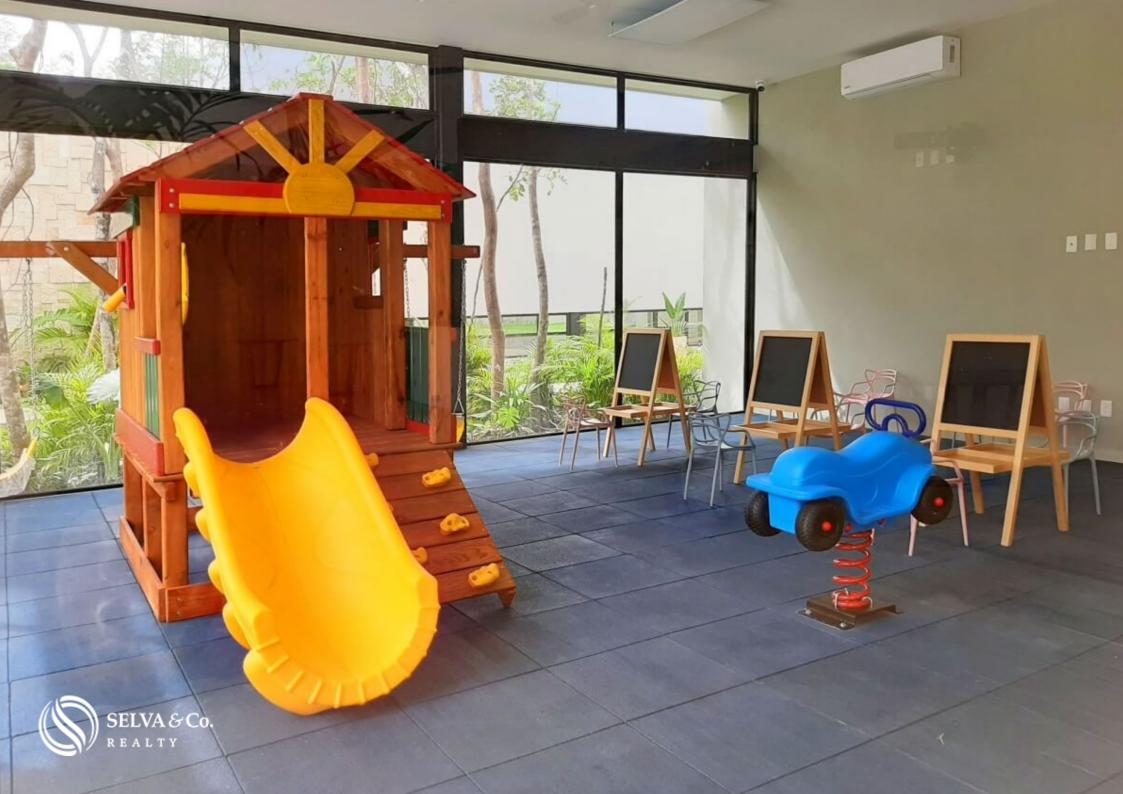

Kids & family friendly concept with amenities and spaces for the whole family.

Amenities:

24/7 controlled access 1 km jogging track Dogs park Children's playground area Parking for 50 cars Event room for adults Event room for kids

Club House: Lobby 3-lane semi-Olympic pool children's pool Terrace with bar Sun tanning Area 170m2 Gym Soccer field 2 paddle courts tennis court Children's playroom with air conditioning, terrace and garden Bathrooms, showers and dressing rooms for men and women

#### Amenities

- Ballroom
- Controlled access
- Lobby
- Playground for children
- Tennis court

- Clubhouse
- Kids Club
- Paddle tennis
- Security 24/7