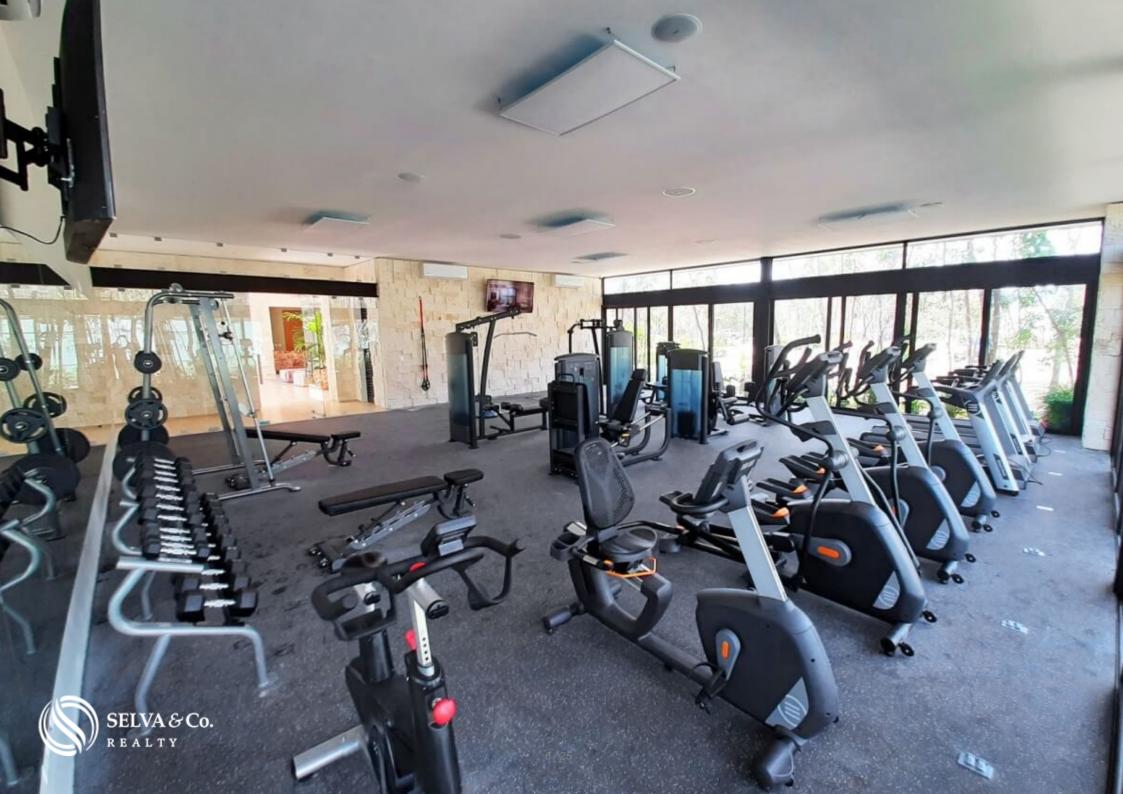

Club House: Lobby 3-lane semi-Olympic pool children's pool Terrace with bar Sun tanning Area 170m2 Gym Soccer field 2 paddle courts tennis court Children's playroom with air conditioning, terrace and garden Bathrooms, showers and dressing rooms for men and women

#### Amenities

- Ballroom
- Controlled access
- Lobby
- Playground for children
- Tennis court

- Clubhouse
- Kids Club
- Paddle tennis
- Security 24/7