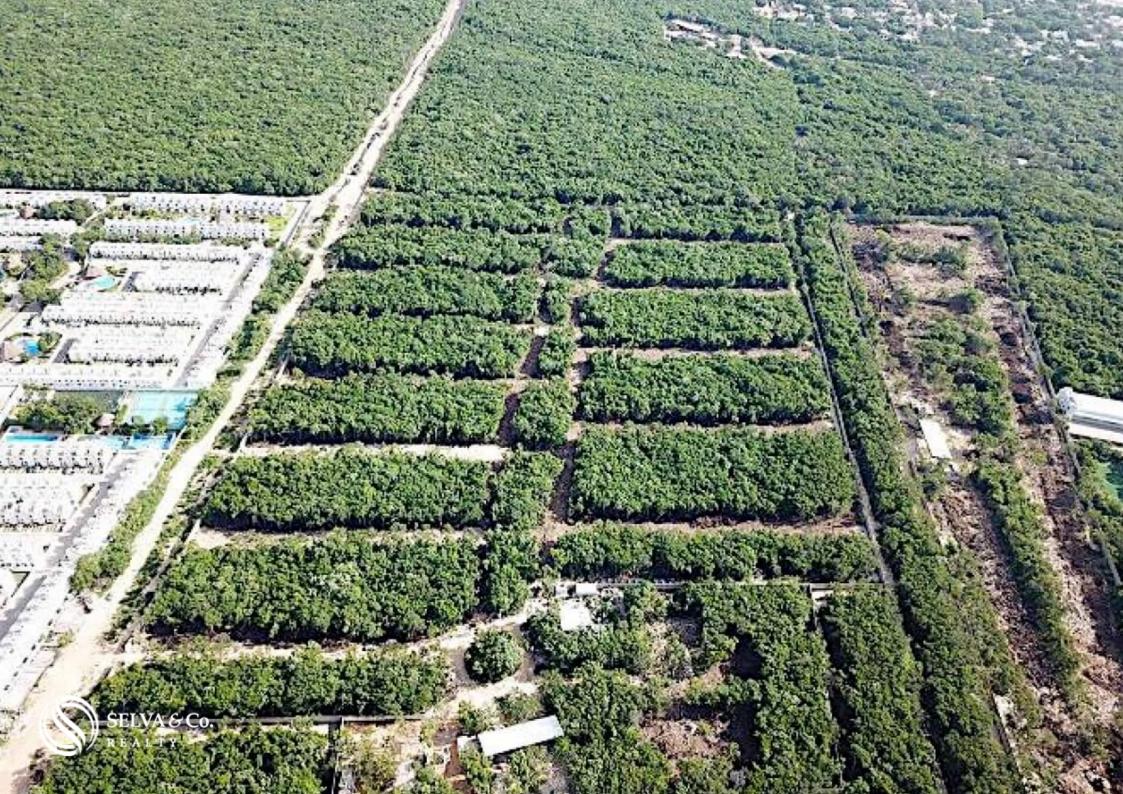

Development of exclusive residential lots, a space full of amenities to offer you an excellent quality of life.

More than 15,000 m2 of green areas

These new land for sale in Playa del Carmen, is located steps away from the federal highway, and close to shopping malls, department stores (Liverpool) and the Playacar Golf course.

3 entrances and exits for car access.

Lot size from 230m2 to

Availability

#MLSDLPC202 #playarealestate #lots&landplayadelcarmen #landforsale #lotsforsale #valenia #playabroker #playalisting #playarealty #playadelcarmen #playalifestyle #PDC #lotinplaya #lotforsaleplaya #landforsale