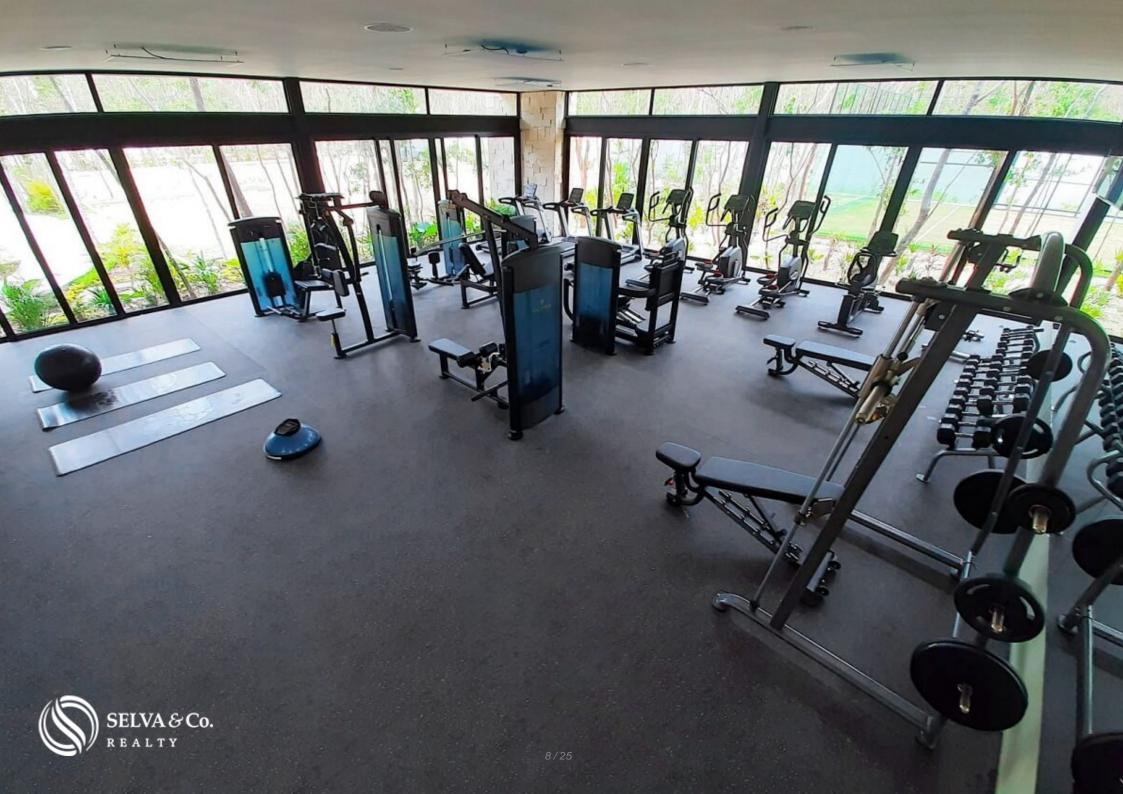

Club House: Lobby 3-lane semi-Olympic pool children's pool Terrace with bar Sun tanning Area 170m2 Gym Soccer field 2 paddle courts tennis court Children's playroom with air conditioning, terrace and garden Bathrooms, showers and dressing rooms for men and women

#### Amenities

- Ballroom
- Controlled access
- Lobby
- Playground for children
- Tennis court

- Clubhouse
- Kids Club
- Paddle tennis
- Security 24/7