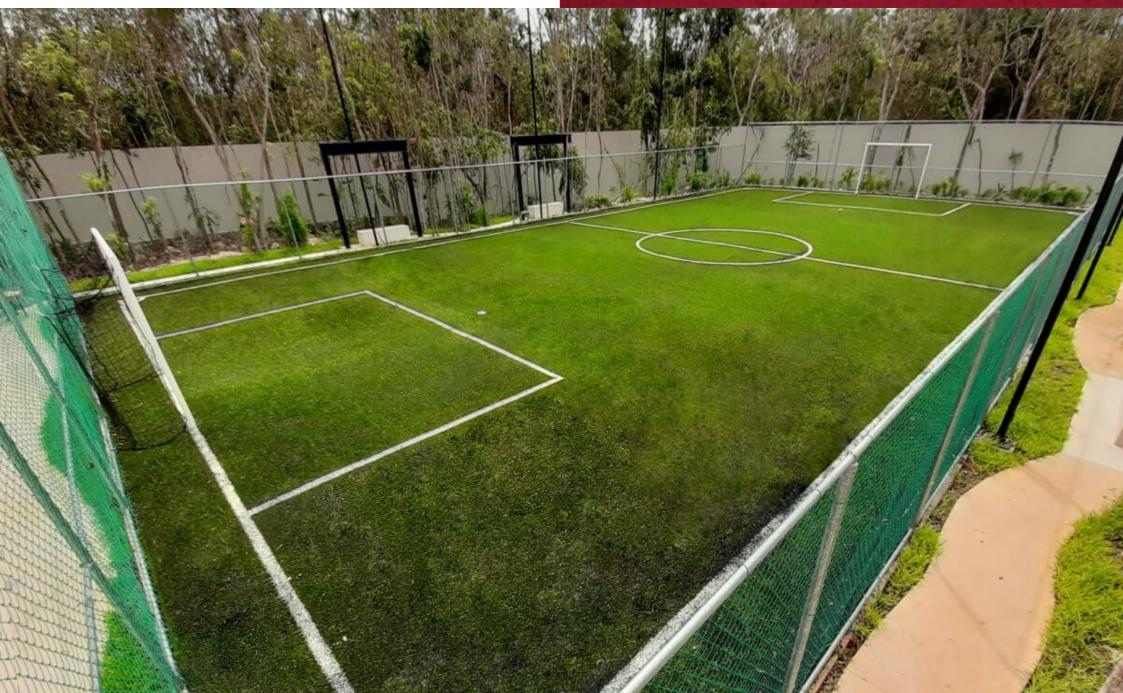

Club House: Lobby 3-lane semi-Olympic pool children's pool Terrace with bar Sun tanning Area 170m2 Gym Soccer field 2 paddle courts tennis court Children's playroom with air conditioning, terrace and garden Bathrooms, showers and dressing rooms for men and women

#### Amenities

- Ballroom
- Controlled access
- Lobby
- Playground for children
- Tennis court

- Clubhouse
- Kids Club
- Paddle tennis
- Security 24/7