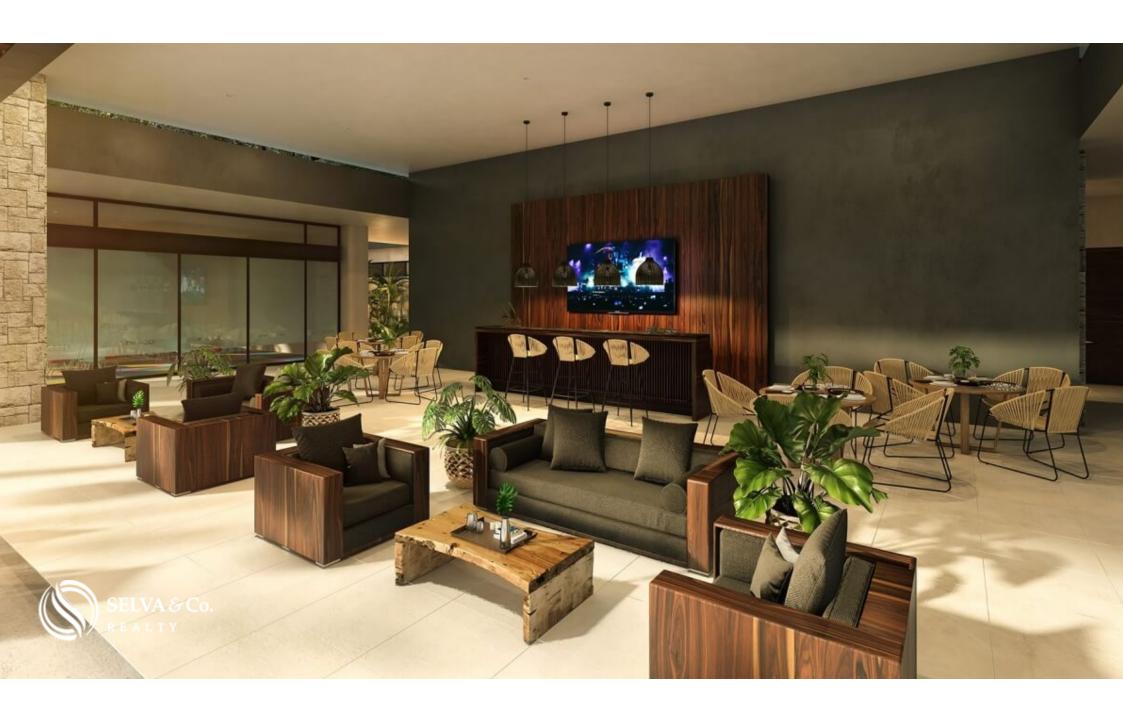

#### Club House:

Lobby

3-lane semi-Olympic pool

children's pool

Terrace with bar

Sun tanning Area

170m2 Gym

Soccer field

### **Amenities**

- Ballroom
- Controlled access
- Lobby
- Playground for children
- Tennis court

- Clubhouse
- Kids Club
- Paddle tennis
- Security 24/7