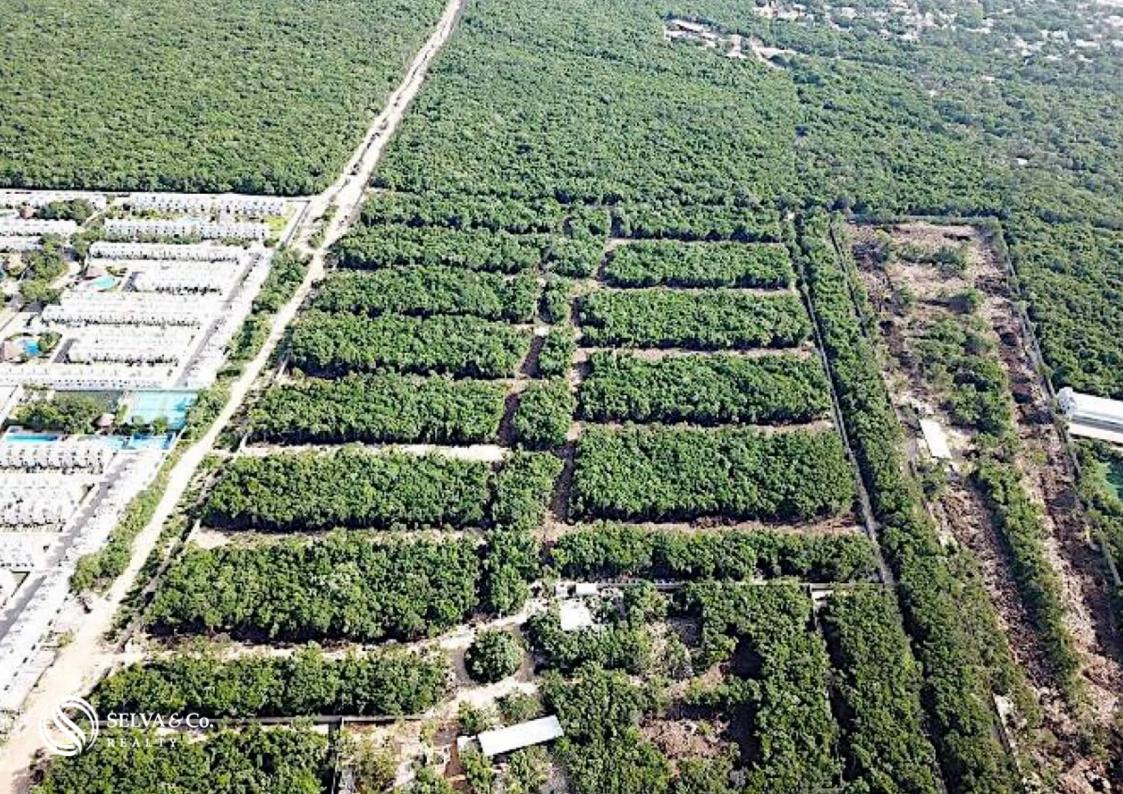

More than 15,000 m2 of green areas

These new land for sale in Playa del Carmen, is located steps away from the federal highway, and close to shopping malls, department stores (Liverpool) and the Playacar Golf course.

Kids & family friendly concept with amenities and spaces for the whole family.