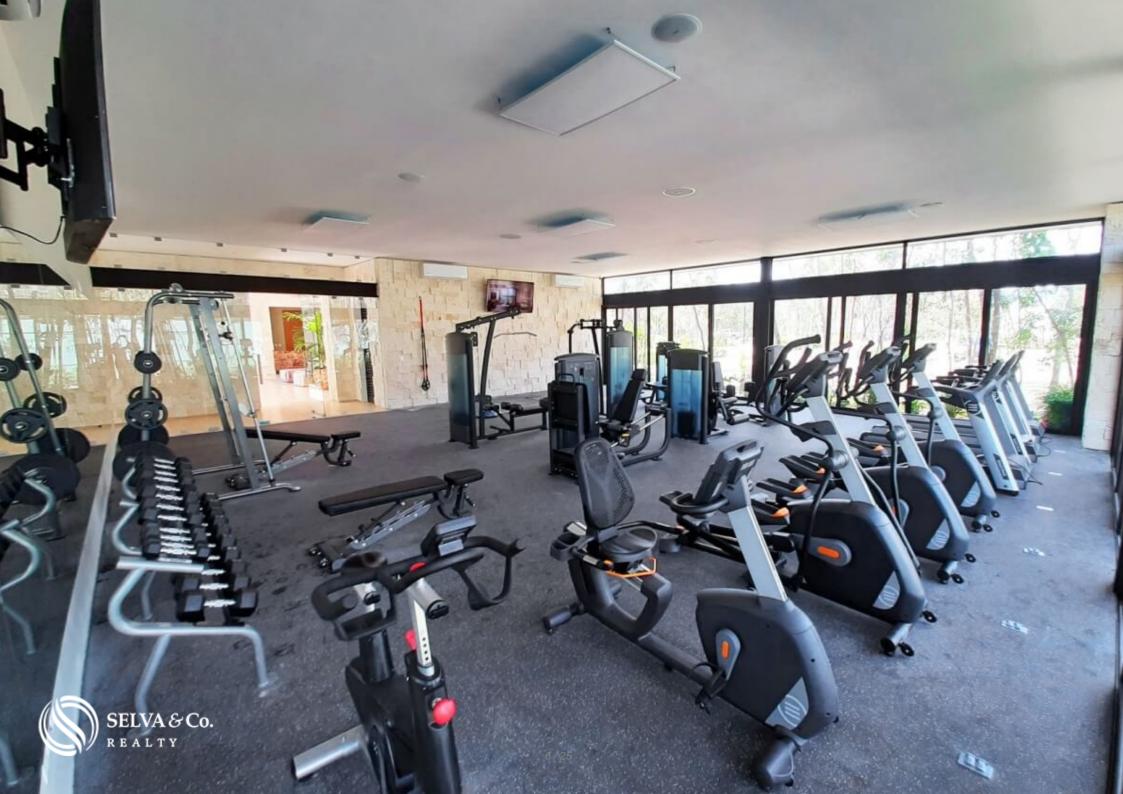

#### Club House:

Lobby

3-lane semi-Olympic pool

children's pool

Terrace with bar

Sun tanning Area

170m2 Gym

Soccer field