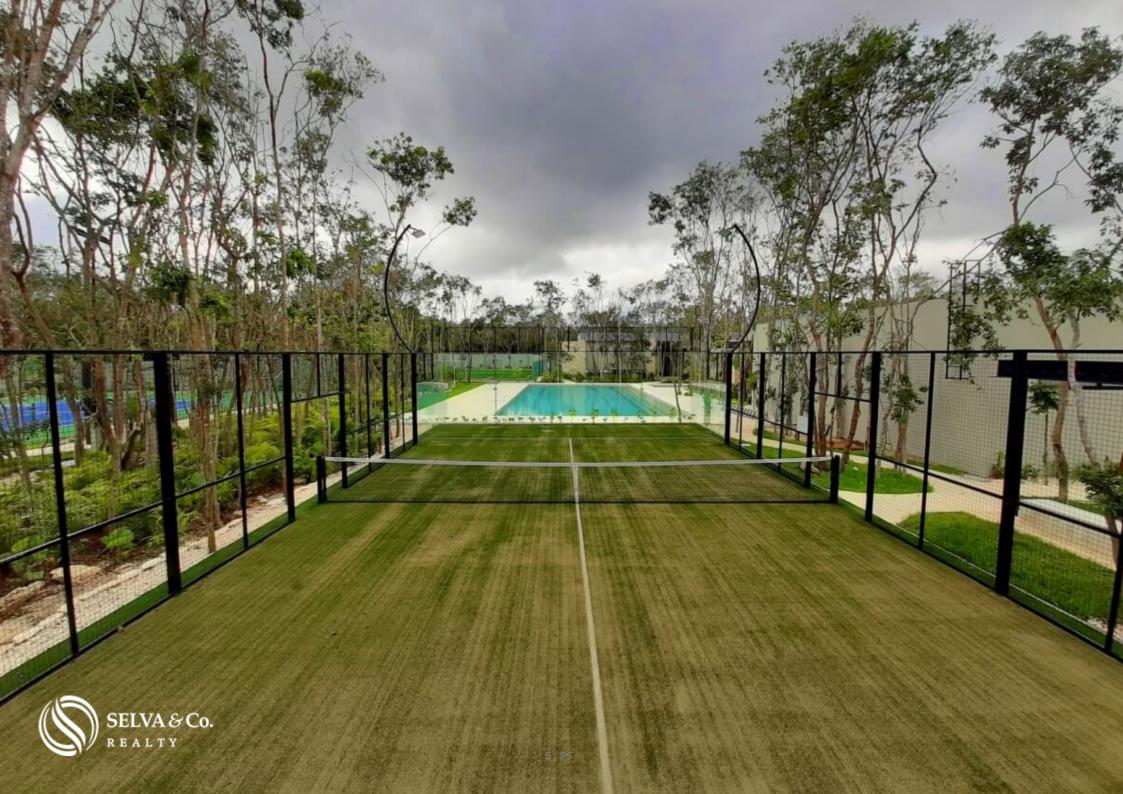

2 paddle courts

tennis court

Children's playroom with air conditioning, terrace and garden Bathrooms, showers and dressing rooms for men and women

3 entrances and exits for car access.

Lot size from 230m2