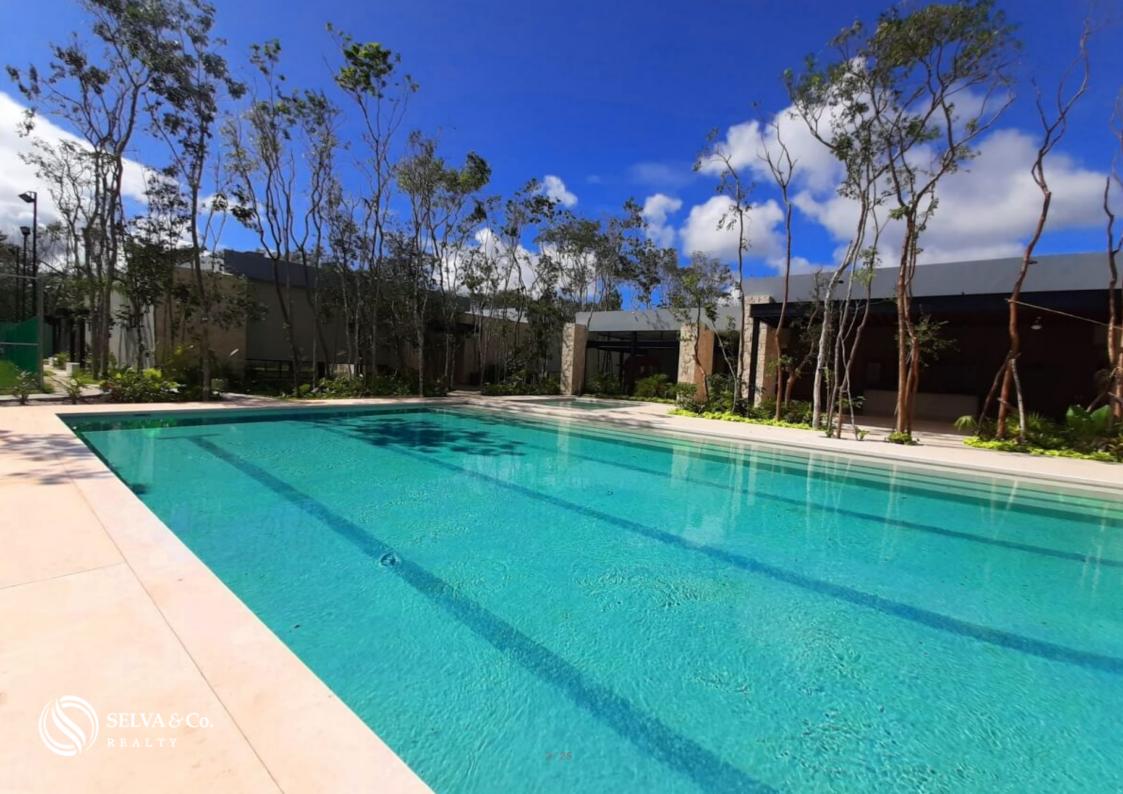

#### Club House:

Lobby

3-lane semi-Olympic pool

children's pool

Terrace with bar

Sun tanning Area

170m2 Gym

Soccer field