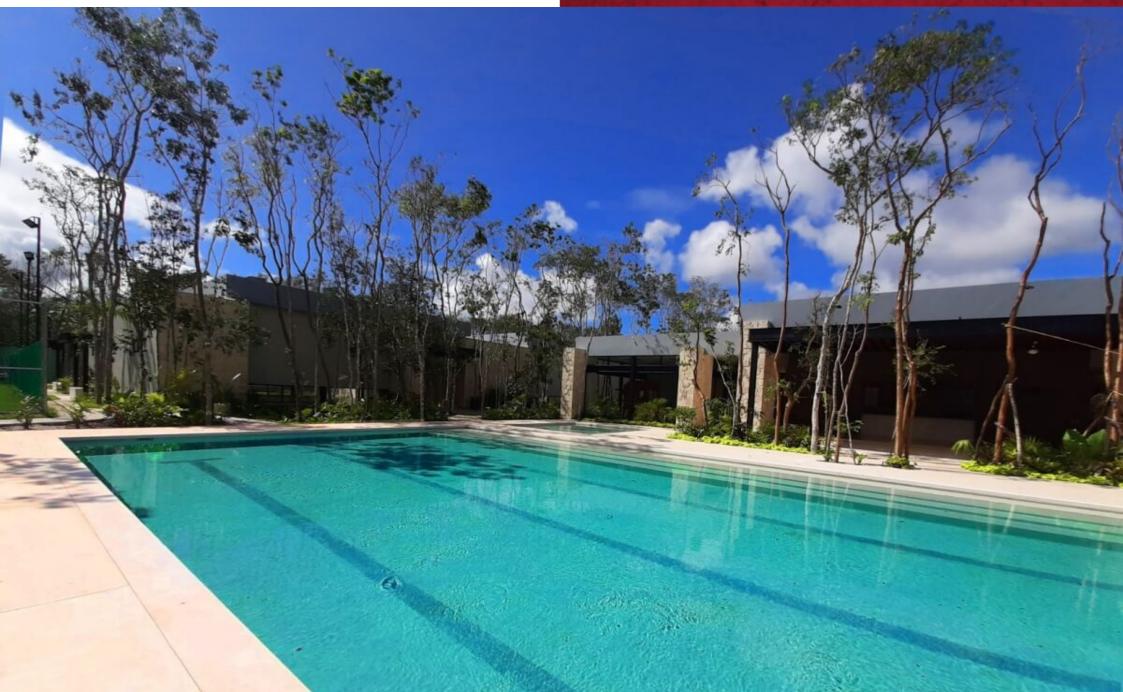

#### Club House:

Lobby

3-lane semi-Olympic pool

children's pool

Terrace with bar

Sun tanning Area

170m2 Gym

Soccer field