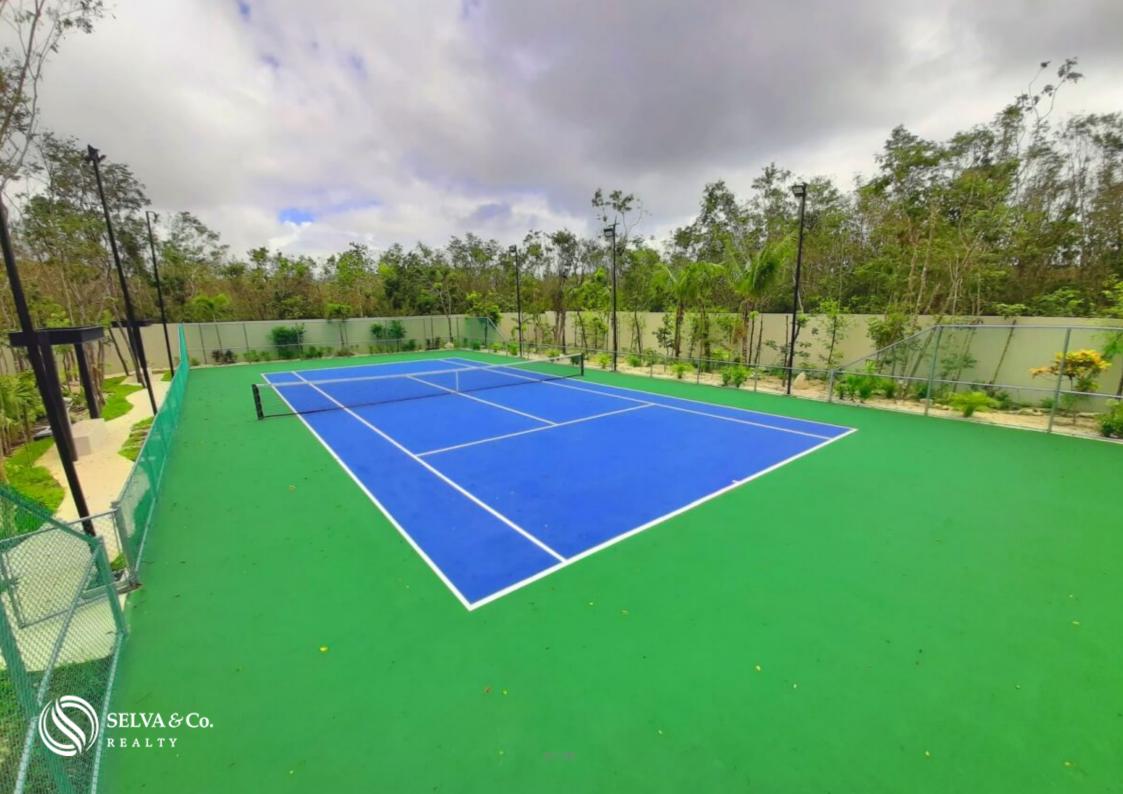

2 paddle courts

tennis court

Children's playroom with air conditioning, terrace and garden Bathrooms, showers and dressing rooms for men and women

3 entrances and exits for car access.

Lot size from 230m2

### **Amenities**

- Ballroom
- Controlled access
- Lobby
- Playground for children
- Tennis court

- Clubhouse
- Kids Club
- Paddle tennis
- Security 24/7