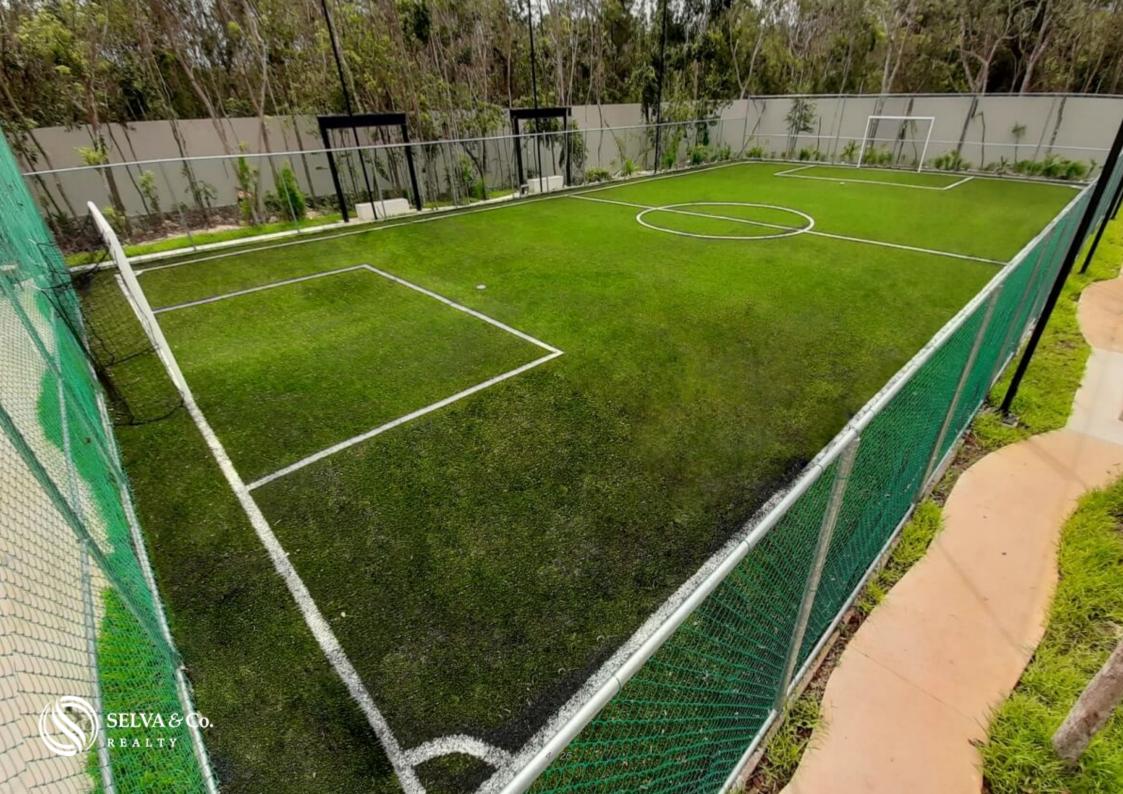

#### Club House:

Lobby

3-lane semi-Olympic pool

children's pool

Terrace with bar

Sun tanning Area

170m2 Gym

Soccer field