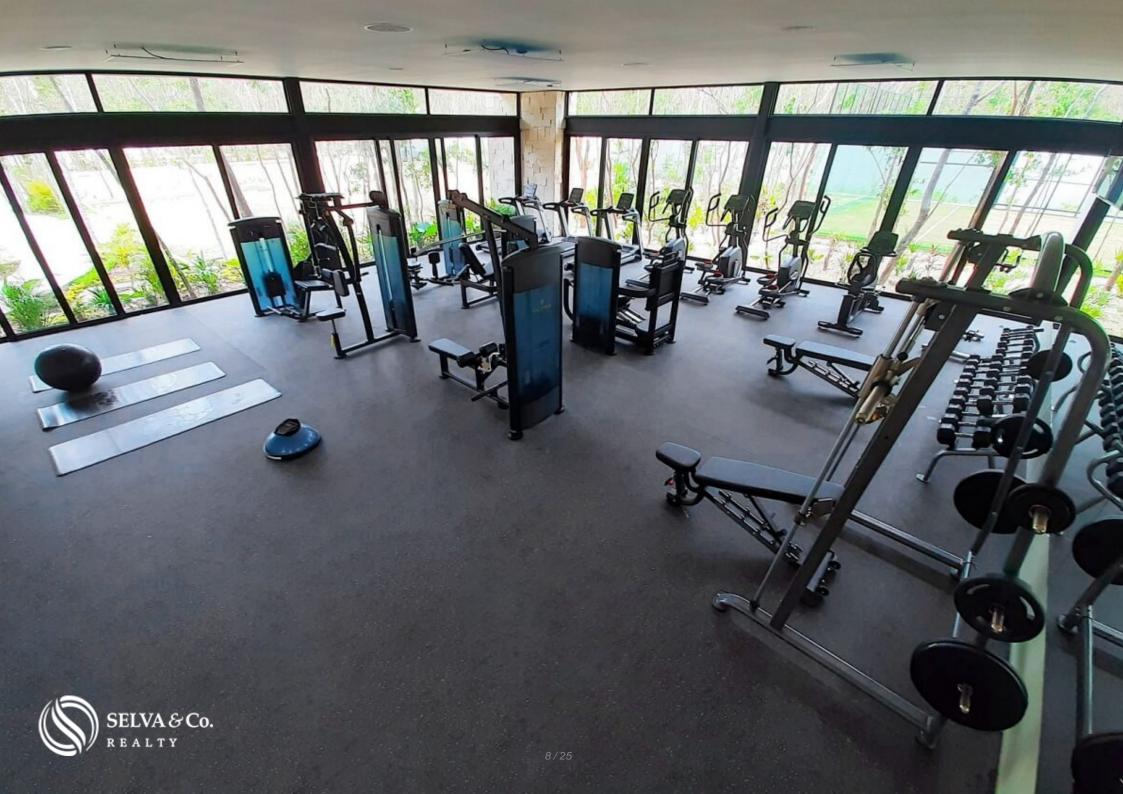

#### Club House:

Lobby

3-lane semi-Olympic pool

children's pool

Terrace with bar

Sun tanning Area

170m2 Gym

Soccer field