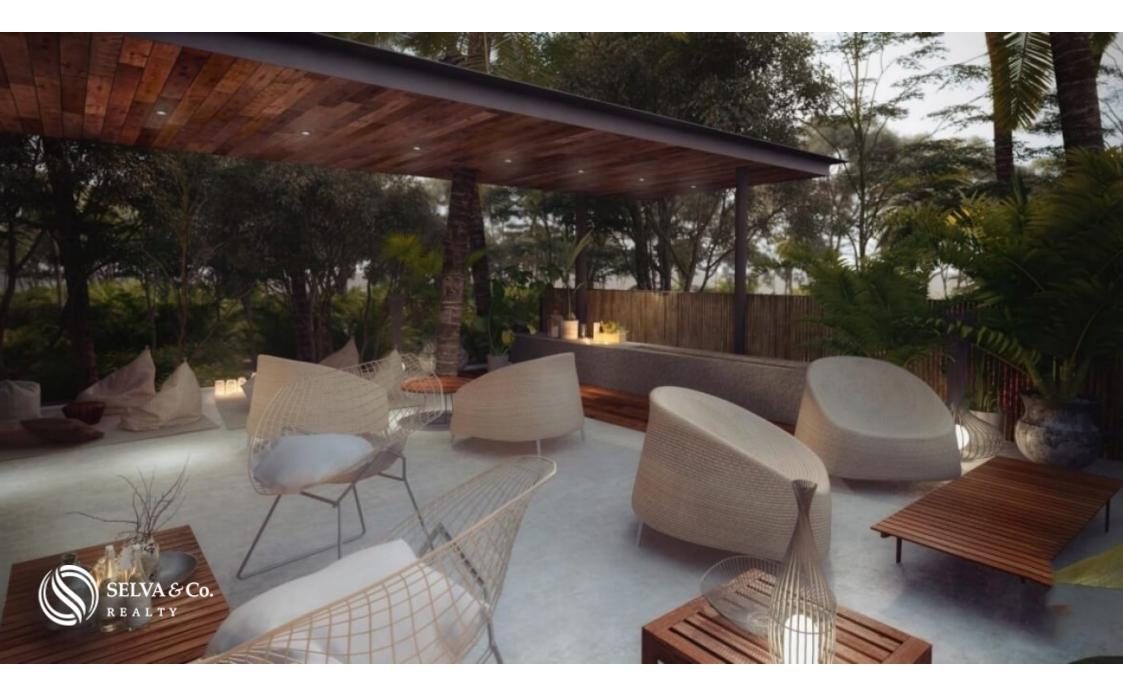

This condo for sale in Tulum has the best spaces for any activity whose purpose is relaxation, rest, exercise and productivity.

Common areas surrounded by green and water.

The work staff is available 24 hours a day.

Common areas and services:

? Heated pool

? Beds, lounge chairs and hammocks within the complex multiple rest zones.?Electric bikes.

? Infinity pool and rooftop lounge.

? Fitness center and yoga studio.

?Coffee shop.