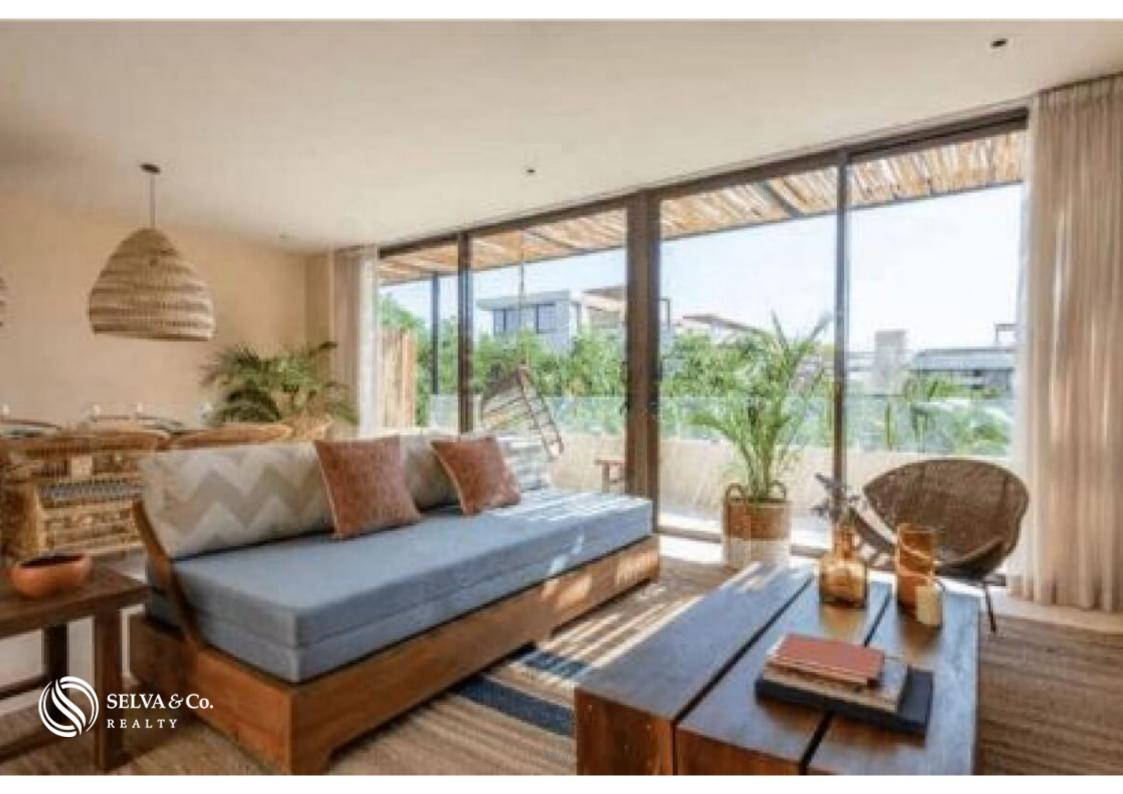

Large windows with panoramic views that allow natural light and air flow.

The doors of the dining room area have access to the terrace and open to create a larger space, ideal to receive your guests or create an indoor / outdoor lifestyle.