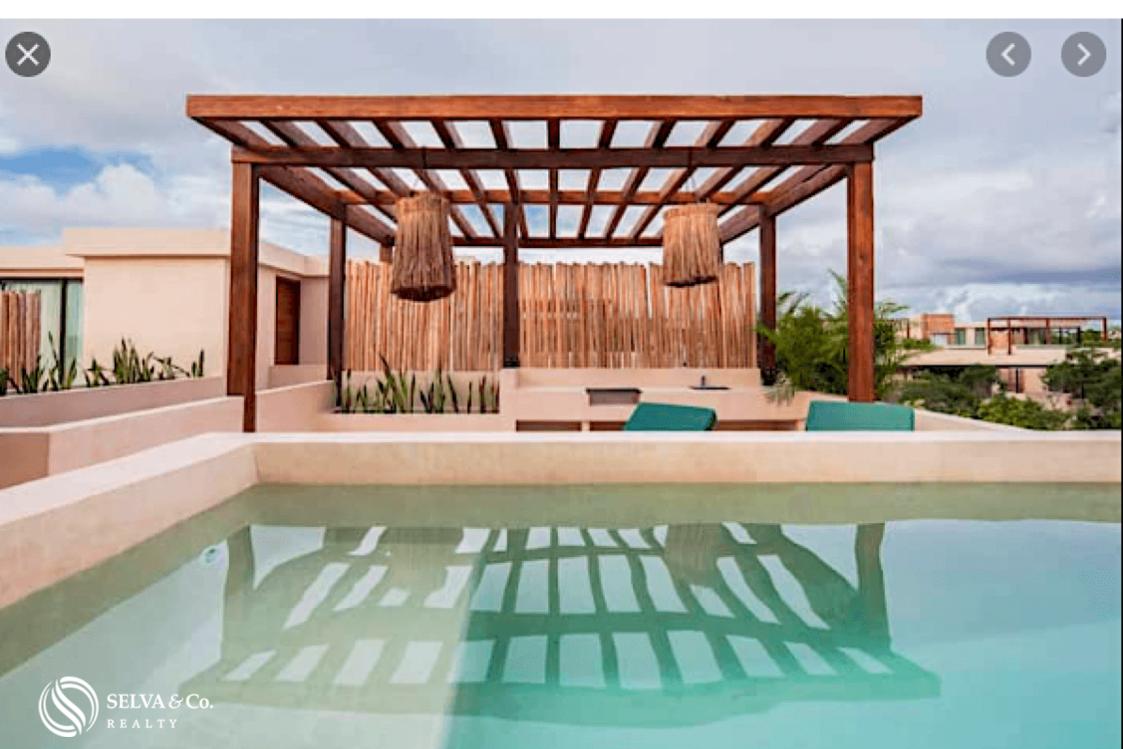

Common area with more than 1,360 m2 of central green area, the largest in Aldea Zama.

Central pool of 175 m2 with semi-Olympic swimming lane.

7 Elevators.

Development of departments adjacent to a natural cenote.

Common areas and services:

? Heated pool

? Beds, lounge chairs and hammocks within the complex multiple rest zones.?Electric bikes.

? Infinity pool and rooftop lounge.

? Fitness center and yoga studio.

?Coffee shop.