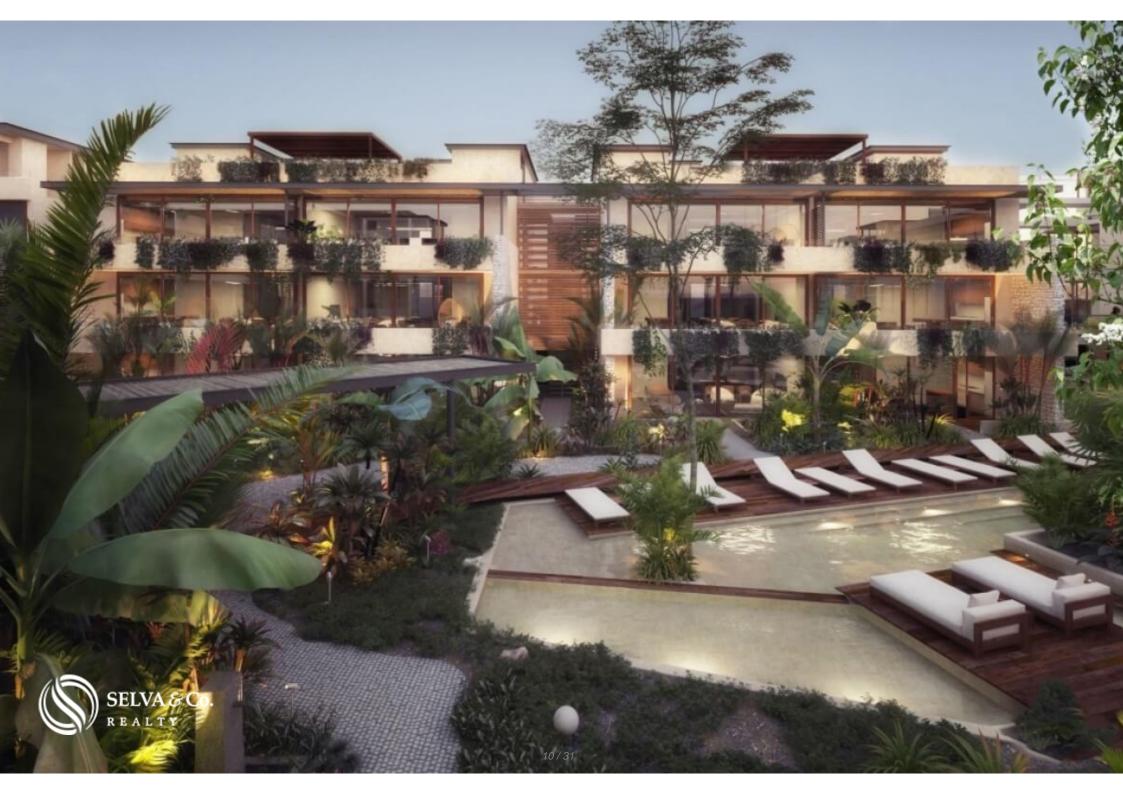

This condo for sale in Tulum has the best spaces for any activity whose purpose is relaxation, rest, exercise and productivity.

Common areas surrounded by green and water.

The work staff is available 24 hours a day.

Common areas with modern design and decoration, surrounded by trees and a pools.

The lobby has a motor lobby for the ascent and descent of guests, it has a Tea

area, bicycle area, security control and general services on the ground floor.

Common area with more than 1,360 m2 of central green area, the largest in Aldea Zama.

Central pool of 175 m2 with semi-Olympic swimming lane.

7 Elevators.

Development of departments adjacent to a natural cenote.

Common areas and services:

? Heated pool

? Beds, lounge chairs and hammocks within the complex multiple rest zones.?Electric bikes.

? Infinity pool and rooftop lounge.

? Fitness center and yoga studio.

?Coffee shop.