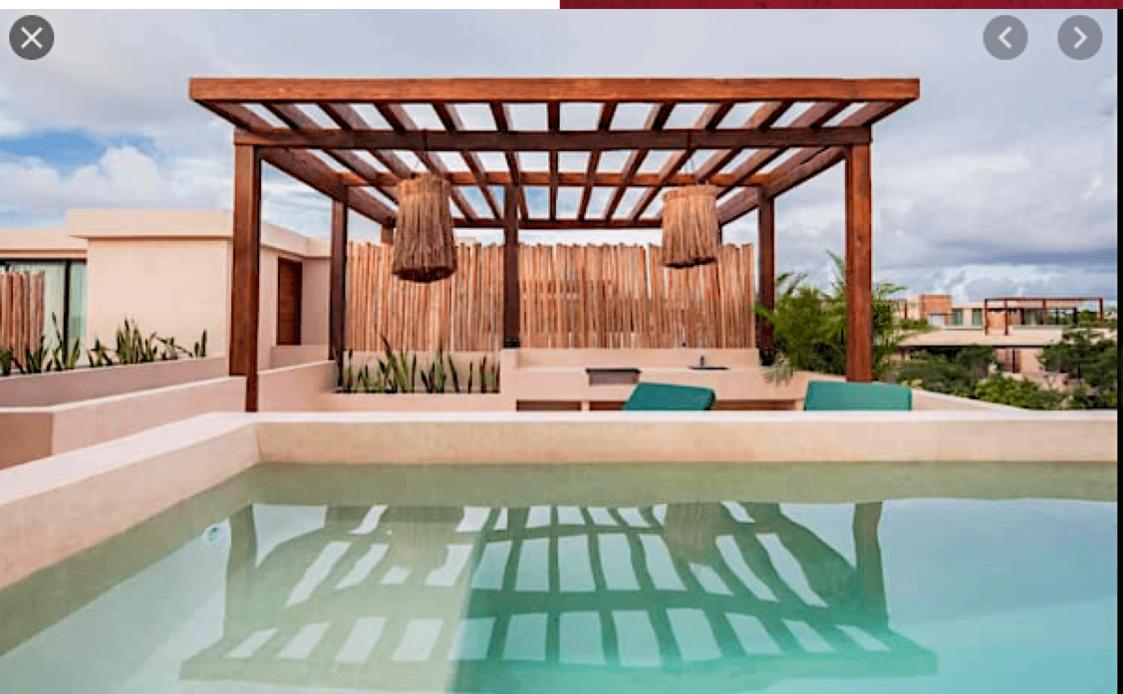

Common area with more than 1,360 m2 of central green area, the largest in Aldea Zama.

Central pool of 175 m2 with semi-Olympic swimming lane.

7 Elevators.

Development of departments adjacent to a natural cenote.

Common areas and services:

? Heated pool

? Beds, lounge chairs and hammocks within the complex multiple rest zones.?Electric bikes.

? Infinity pool and rooftop lounge.

? Fitness center and yoga studio.

?Coffee shop.