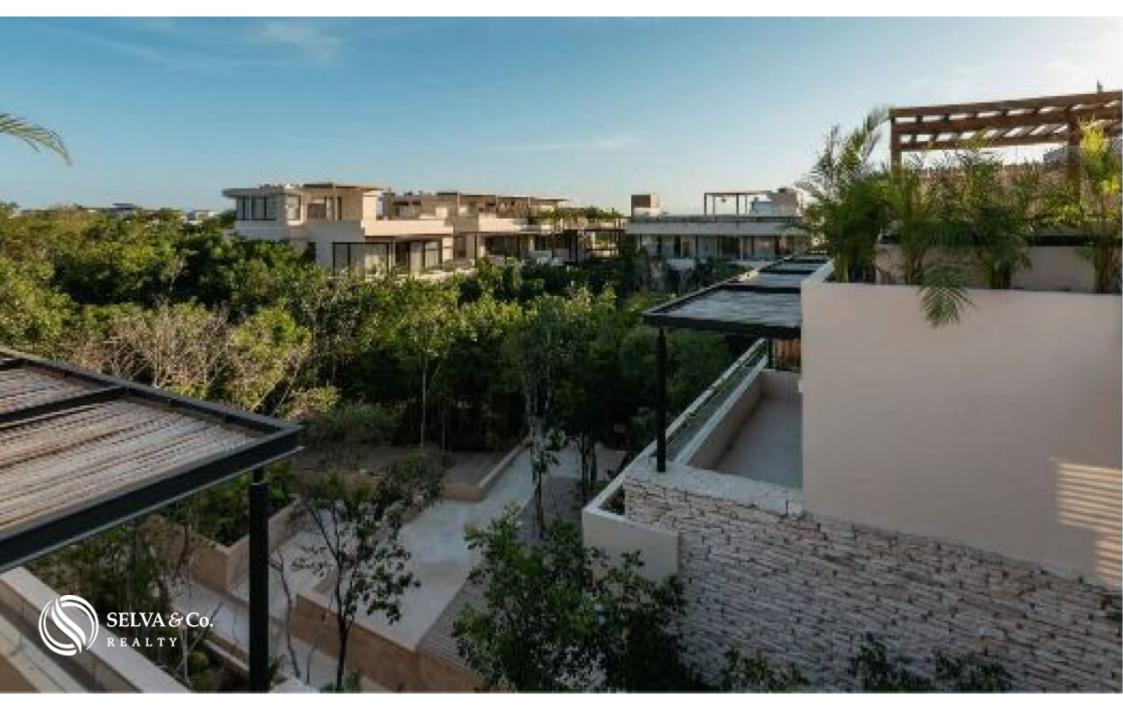

Common areas with modern design and decoration, surrounded by trees and a pools.

The lobby has a motor lobby for the ascent and descent of guests, it has a Tea

area, bicycle area, security control and general services on the ground floor.

Common area with more than 1,360 m2 of central green area, the largest in Aldea Zama.

Central pool of 175 m2 with semi-Olympic swimming lane.

7 Elevators.

Development of departments adjacent to a natural cenote.