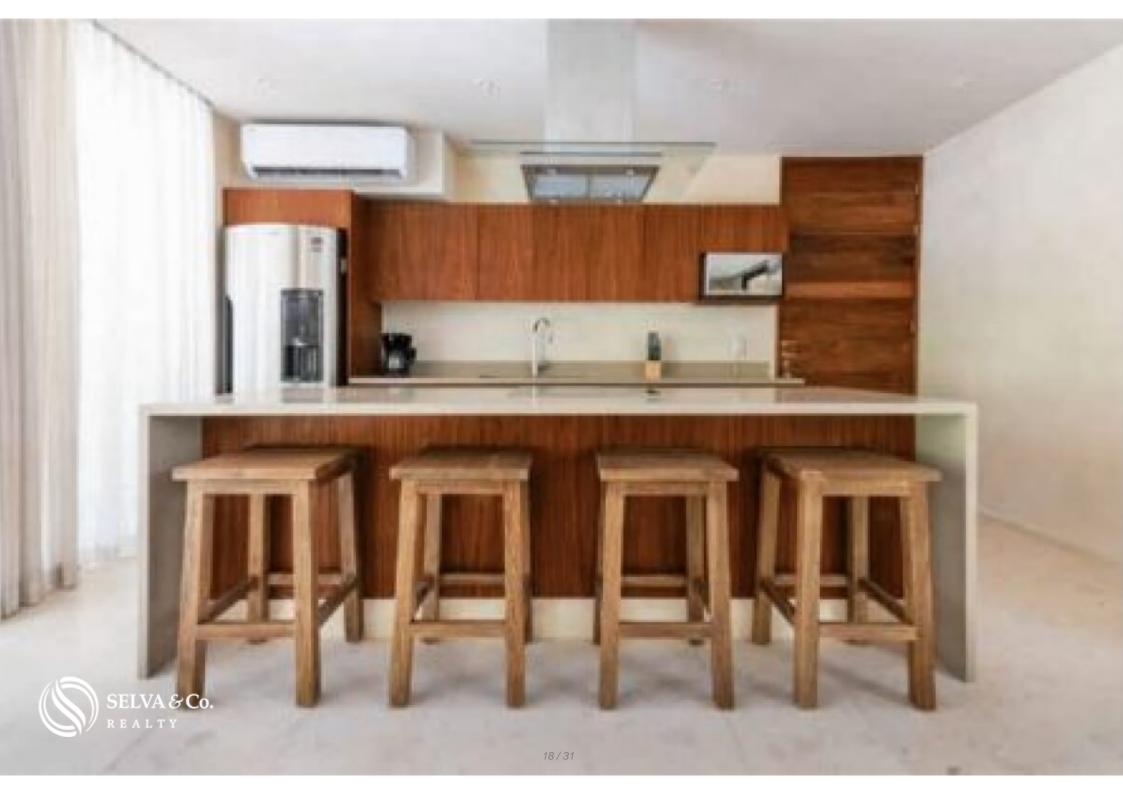

Common areas with modern design and decoration, surrounded by trees and a pools.

The lobby has a motor lobby for the ascent and descent of guests, it has a Tea

area, bicycle area, security control and general services on the ground floor.

Common areas and services:

? Heated pool

? Beds, lounge chairs and hammocks within the complex multiple rest zones.?Electric bikes.

? Infinity pool and rooftop lounge.

? Fitness center and yoga studio.

?Coffee shop.