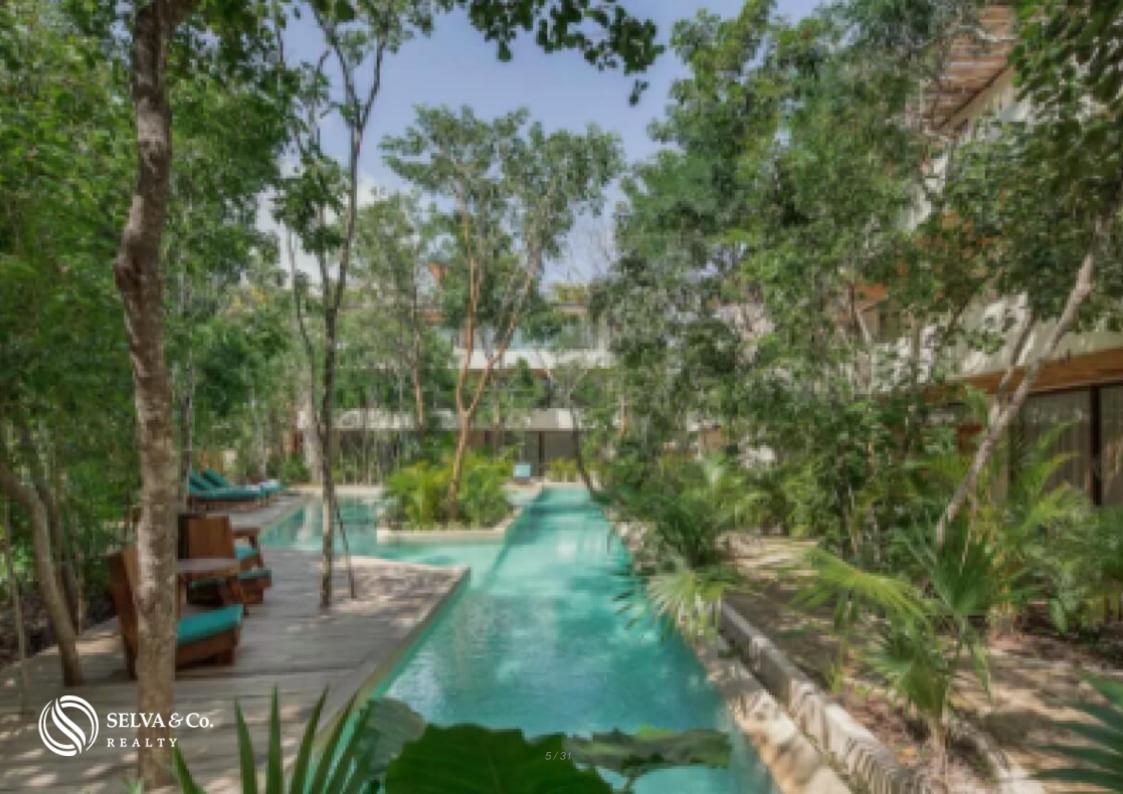

Common area with more than 1,360 m2 of central green area, the largest in Aldea Zama.

Central pool of 175 m2 with semi-Olympic swimming lane.

7 Elevators.

Development of departments adjacent to a natural cenote.

Common areas and services:

? Heated pool

? Beds, lounge chairs and hammocks within the complex multiple rest zones.?Electric bikes.

? Infinity pool and rooftop lounge.

? Fitness center and yoga studio.

?Coffee shop.