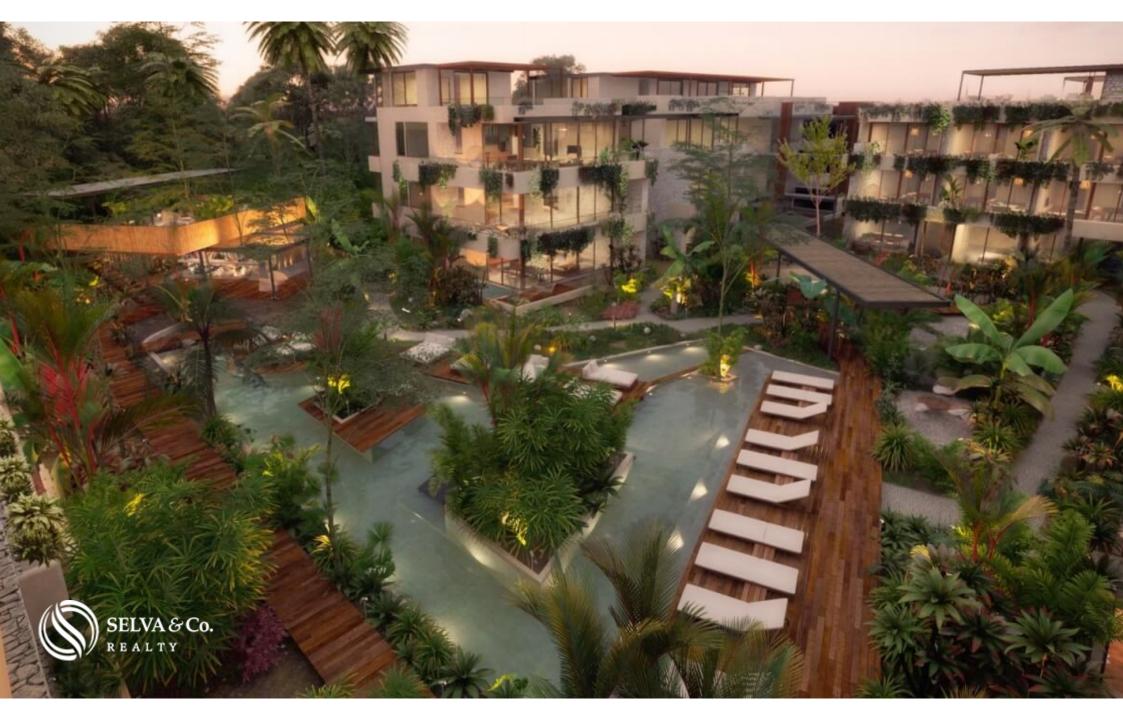

#### Description

MLS-DTU232-1

Penthouse with private pool, green areas, gym and yoga area, coffee shop, business center, in Aldea zama for sale.

Chic-green condo in the heart of Tulum.

Building with modern design, green architecture, which incorporates natural elements in its spaces and facade. 56 apartments divided in 4 towers with 7 elevators.

Common areas with modern design and decoration, surrounded by trees and a pools.

The lobby has a motor lobby for the ascent and descent of guests, it has a Tea

area, bicycle area, security control and general services on the ground floor.

Common area with more than 1,360 m2 of central green area, the largest in Aldea Zama.

Central pool of 175 m2 with semi-Olympic swimming lane.

7 Elevators.

Development of departments adjacent to a natural cenote.