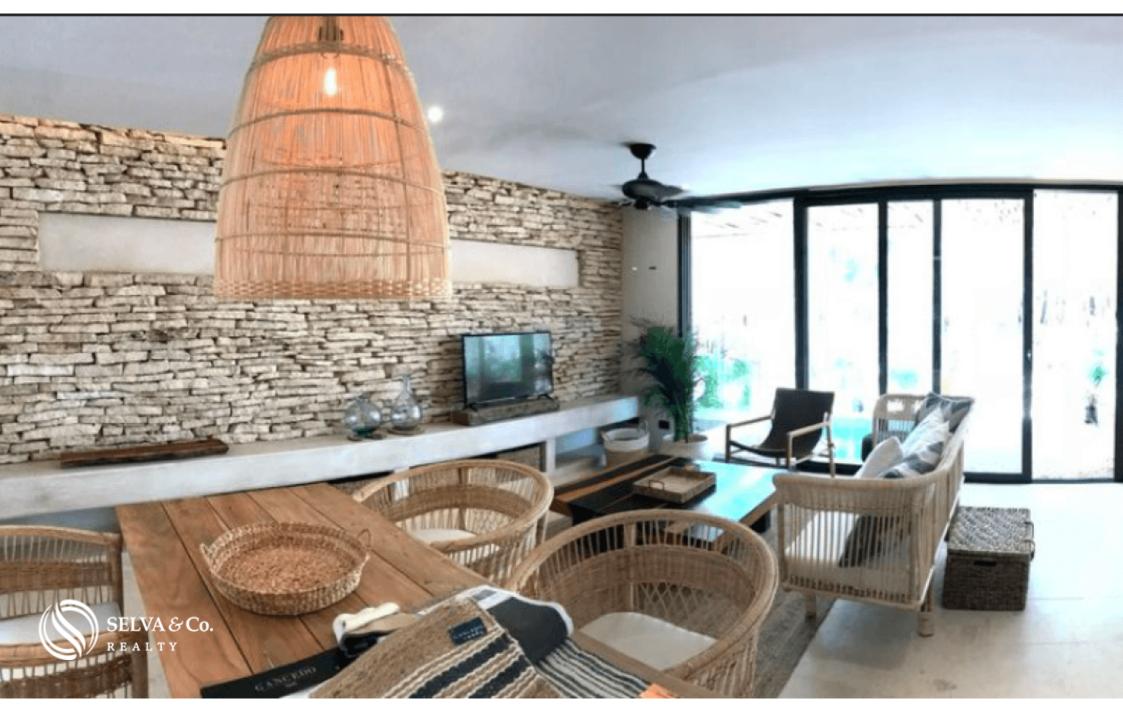

Large windows with panoramic views that allow natural light and air flow.

The doors of the dining room area have access to the terrace and open to create a larger space, ideal to receive your guests or create an indoor / outdoor lifestyle.