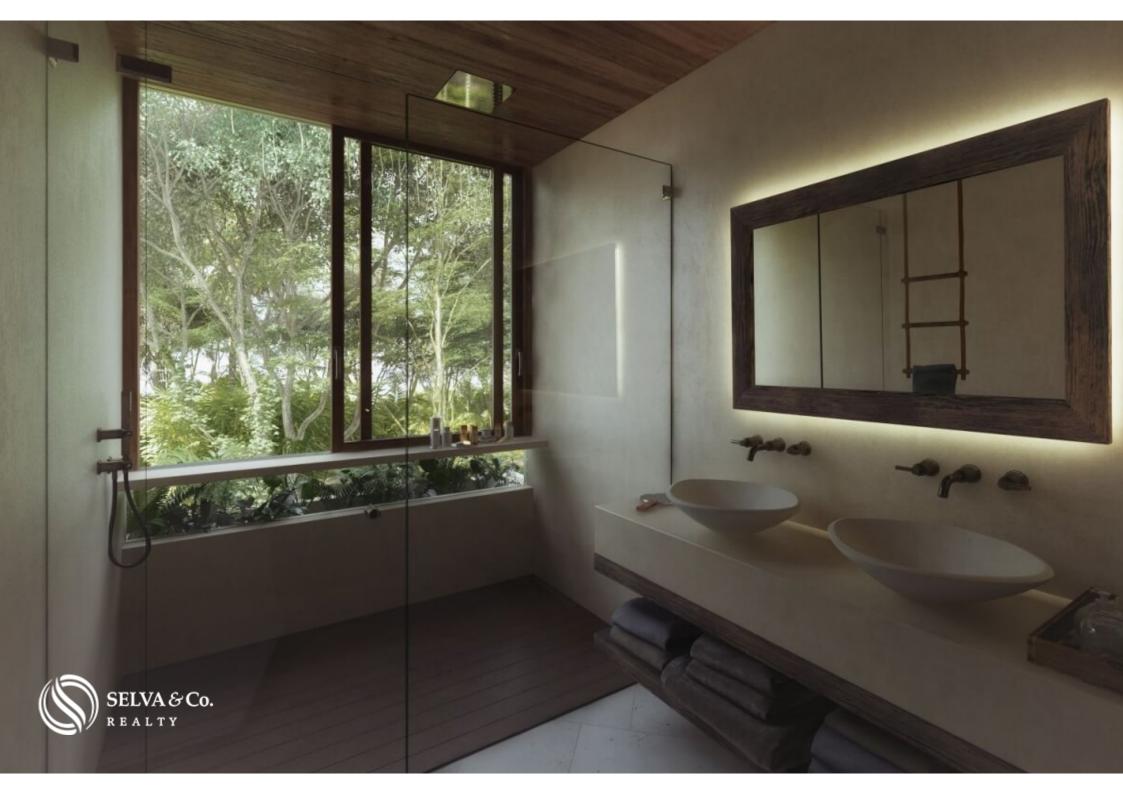

Large windows with panoramic views that allow natural light and air flow.

The doors of the dining room area have access to the terrace and open to create a larger space, ideal to receive your guests or create an indoor / outdoor lifestyle.