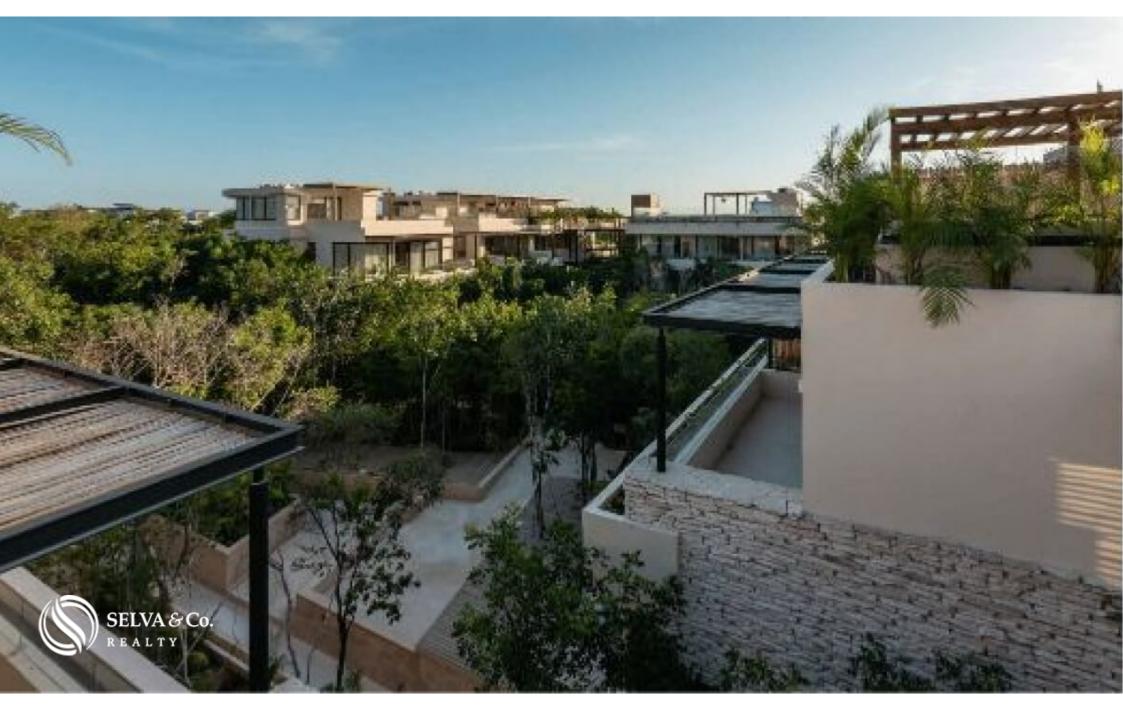

#### Description

MLS-DTU232 Condo with green areas, heated pool, coffee shop, business center, gym and yoga

in Aldea Zama

Chic-green condo in the heart of Tulum.

Building with modern design, green architecture, which incorporates natural elements in its spaces and facade. 56 apartments divided in 4 towers with 7 elevators.

Common area with more than 1,360 m2 of central green area, the largest in Aldea Zama.

Central pool of 175 m2 with semi-Olympic swimming lane.

7 Elevators.

Development of departments adjacent to a natural cenote.