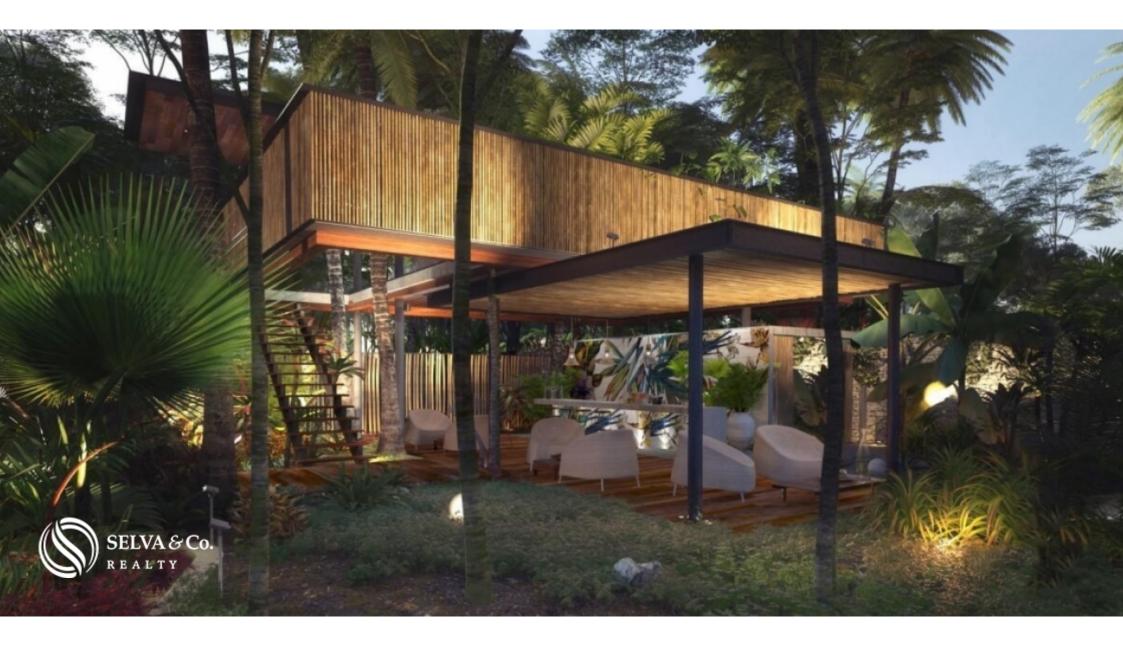

Common areas and services:

? Heated pool

? Beds, lounge chairs and hammocks within the complex multiple rest zones.?Electric bikes.

? Infinity pool and rooftop lounge.

? Fitness center and yoga studio.

?Coffee shop.

- ? Fully equipped business center.
- ? Access to beach club.
- ? 24 hour concierge.
- ? 24 hour security.
- ? Rental Management program

2.60 meters of free height in service areas, social area and bedroom.