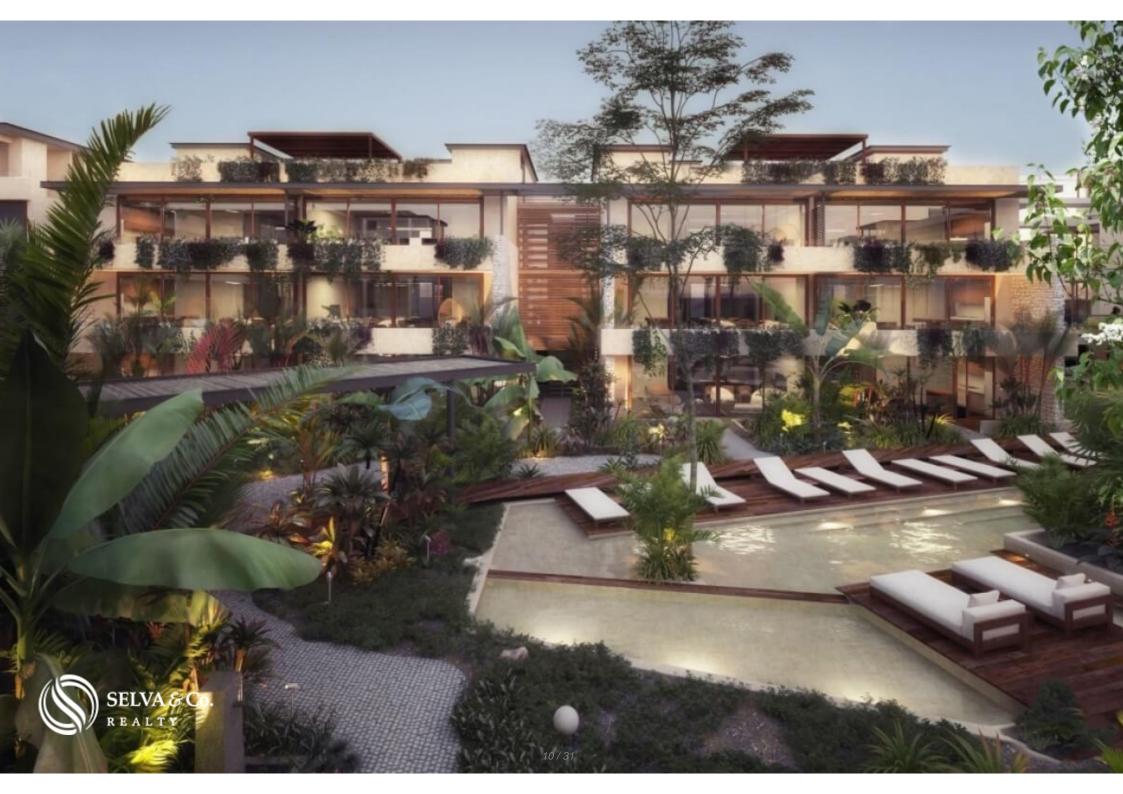

Common areas with modern design and decoration, surrounded by trees and a pools.

The lobby has a motor lobby for the ascent and descent of guests, it has a Tea

area, bicycle area, security control and general services on the ground floor.

Common area with more than 1,360 m2 of central green area, the largest in Aldea Zama.

Central pool of 175 m2 with semi-Olympic swimming lane.

7 Elevators.

Development of departments adjacent to a natural cenote.

Common areas and services:

? Heated pool

? Beds, lounge chairs and hammocks within the complex multiple rest zones.?Electric bikes.

? Infinity pool and rooftop lounge.

? Fitness center and yoga studio.

?Coffee shop.