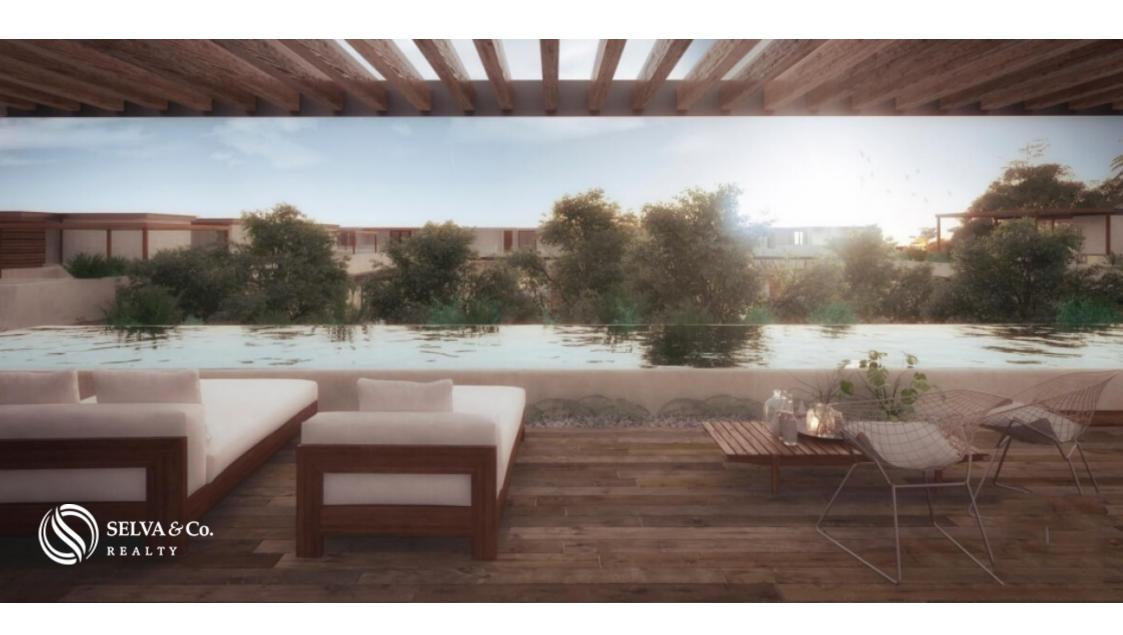

Common area with more than 1,360 m2 of central green area, the largest in Aldea Zama.

Central pool of 175 m2 with semi-Olympic swimming lane.

7 Elevators.

Development of departments adjacent to a natural cenote.

Common areas and services:

? Heated pool

? Beds, lounge chairs and hammocks within the complex multiple rest zones.?Electric bikes.

? Infinity pool and rooftop lounge.

? Fitness center and yoga studio.

?Coffee shop.