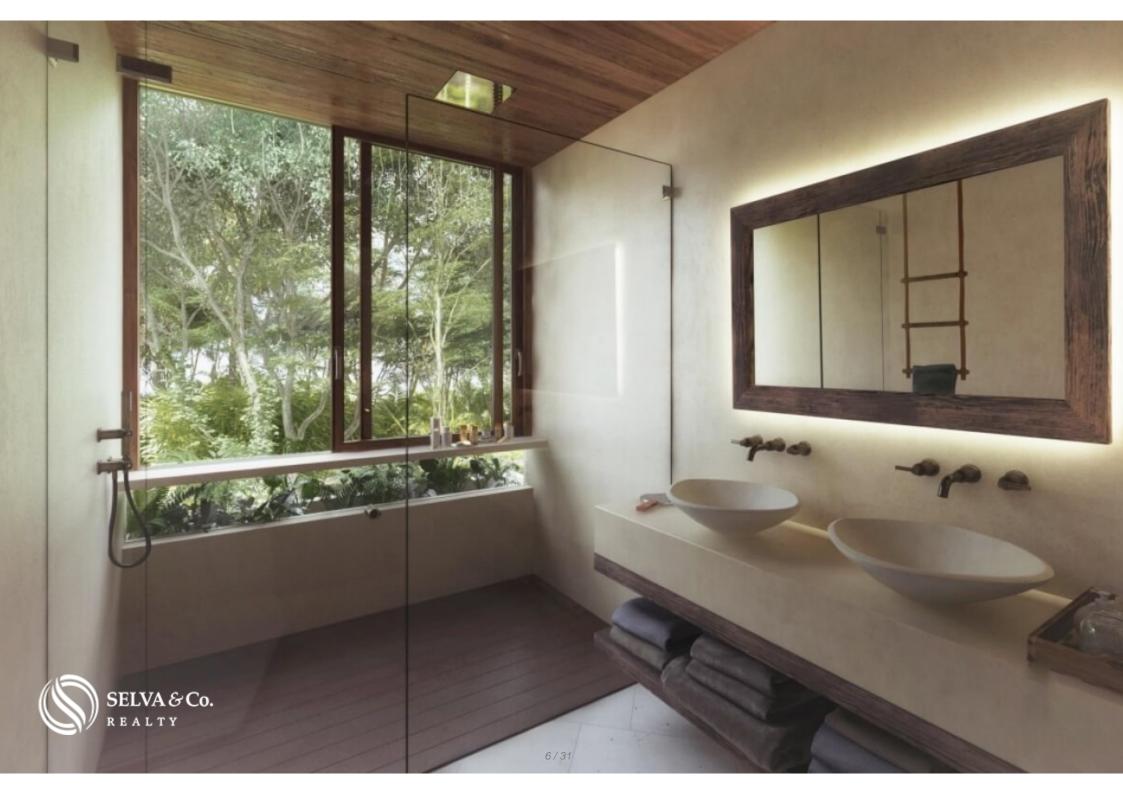

Large windows with panoramic views that allow natural light and air flow.

The doors of the dining room area have access to the terrace and open to create a larger space, ideal to receive your guests or create an indoor / outdoor lifestyle.