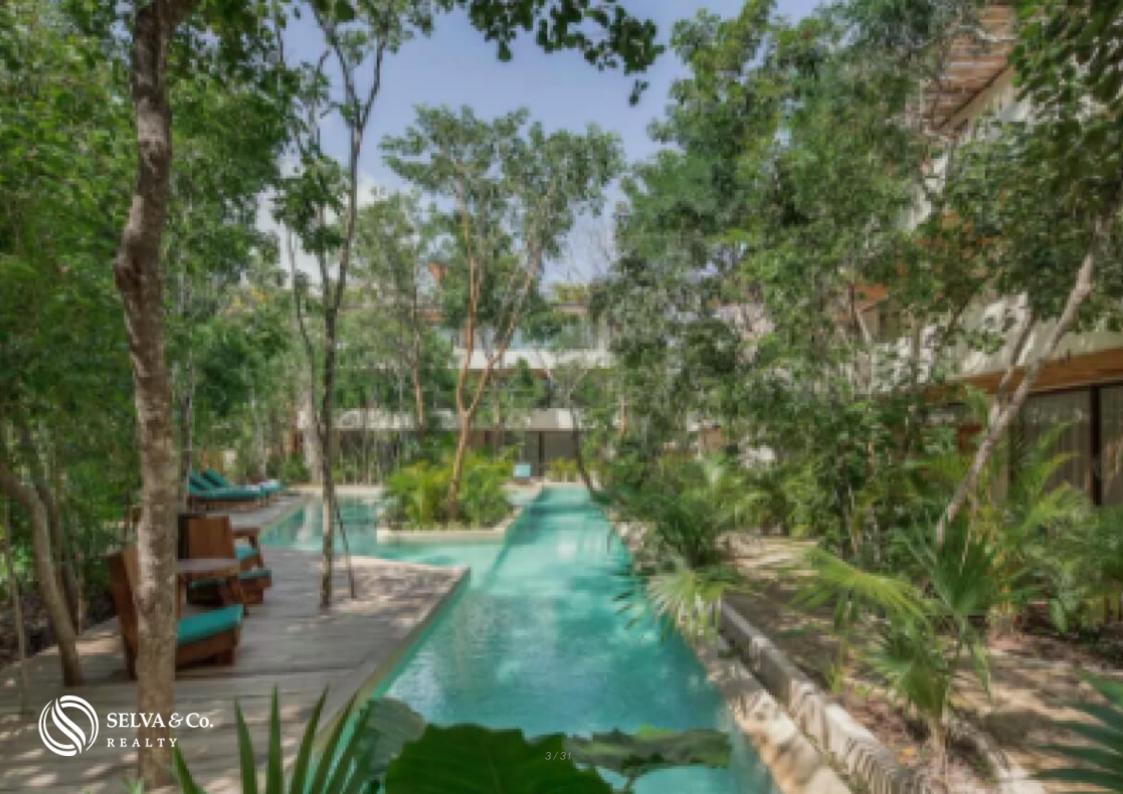

This condo for sale in Tulum has the best spaces for any activity whose purpose is relaxation, rest, exercise and productivity.

Common areas surrounded by green and water.

The work staff is available 24 hours a day.

Common areas with modern design and decoration, surrounded by trees and a pools.

The lobby has a motor lobby for the ascent and descent of guests, it has a Tea

area, bicycle area, security control and general services on the ground floor.

Common area with more than 1,360 m2 of central green area, the largest in Aldea Zama.

Central pool of 175 m2 with semi-Olympic swimming lane.

7 Elevators.

Development of departments adjacent to a natural cenote.