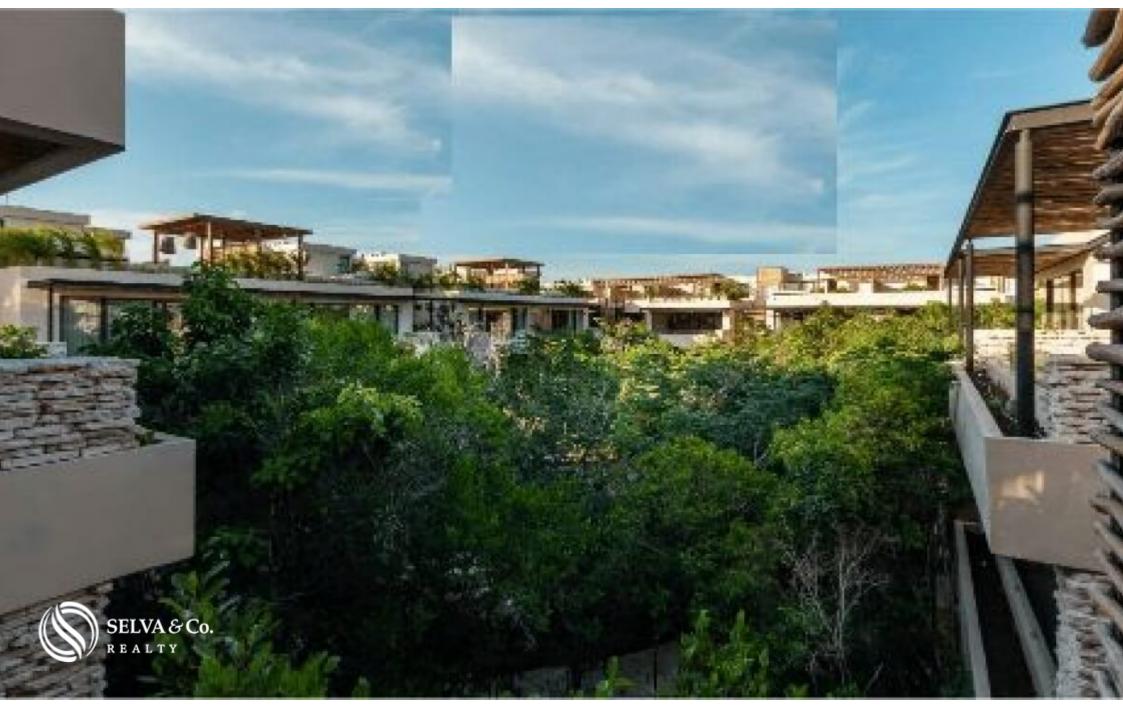

This condo for sale in Tulum has the best spaces for any activity whose purpose is relaxation, rest, exercise and productivity.

Common areas surrounded by green and water.

The work staff is available 24 hours a day.

Common areas with modern design and decoration, surrounded by trees and a pools.

The lobby has a motor lobby for the ascent and descent of guests, it has a Tea

area, bicycle area, security control and general services on the ground floor.

Common area with more than 1,360 m2 of central green area, the largest in Aldea Zama.

Central pool of 175 m2 with semi-Olympic swimming lane.

7 Elevators.

Development of departments adjacent to a natural cenote.