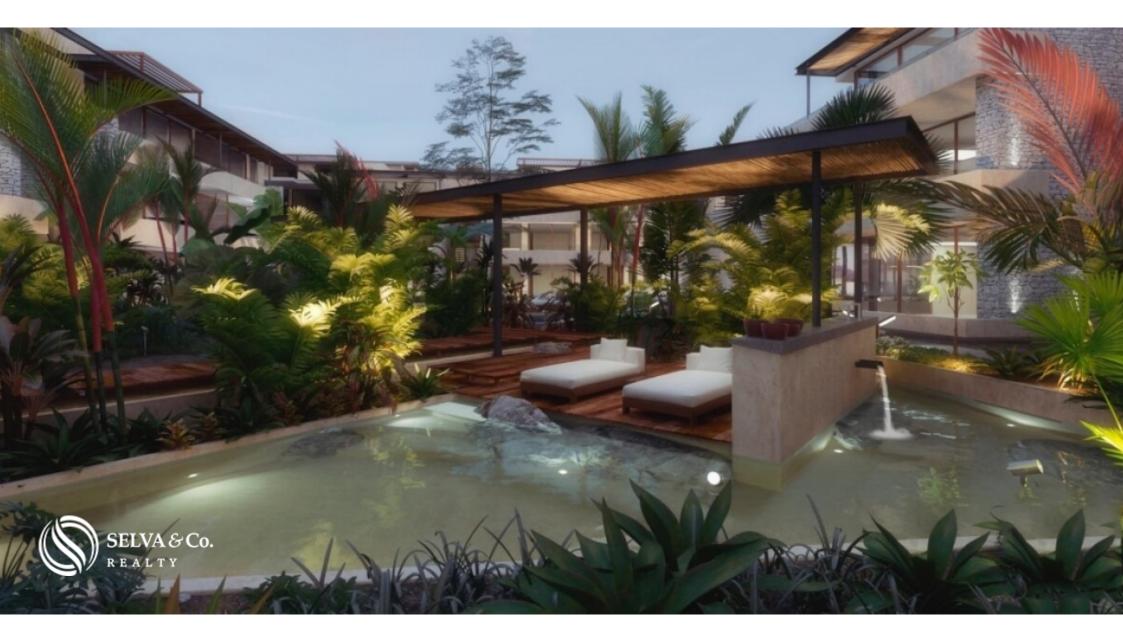

Common area with more than 1,360 m2 of central green area, the largest in Aldea Zama.

Central pool of 175 m2 with semi-Olympic swimming lane.

7 Elevators.

Development of departments adjacent to a natural cenote.

Common areas and services:

? Heated pool

? Beds, lounge chairs and hammocks within the complex multiple rest zones.?Electric bikes.

? Infinity pool and rooftop lounge.

? Fitness center and yoga studio.

?Coffee shop.