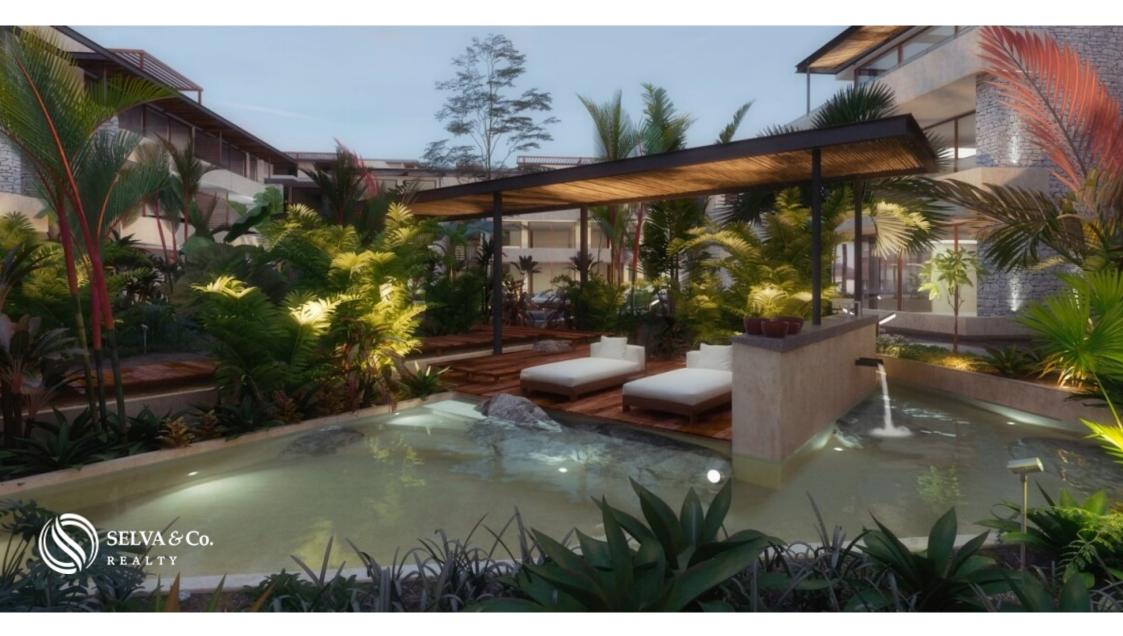

This condo for sale in Tulum has the best spaces for any activity whose purpose is relaxation, rest, exercise and productivity.

Common areas surrounded by green and water.

The work staff is available 24 hours a day.

Common areas and services:

? Heated pool

? Beds, lounge chairs and hammocks within the complex multiple rest zones.?Electric bikes.

? Infinity pool and rooftop lounge.

? Fitness center and yoga studio.

?Coffee shop.