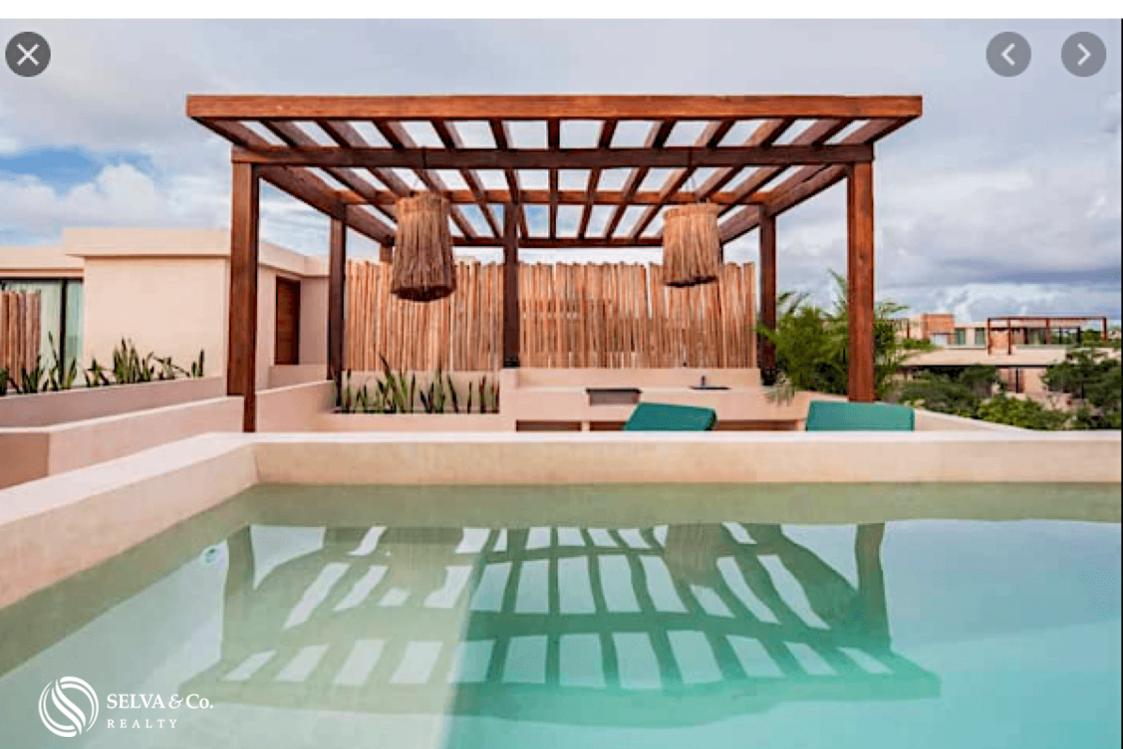

Common areas and services:

? Heated pool

? Beds, lounge chairs and hammocks within the complex multiple rest zones.?Electric bikes.

? Infinity pool and rooftop lounge.

? Fitness center and yoga studio.

?Coffee shop.

2 Bedroom condos with lock off system, that permits you to rent une room and use

the other without loosing privacy.

Availability:

MLS-DTU232 Studio 1 Bedroom 1 Bathroom 77m2 200,850 USD

MLS-DTU232-1 Condo 2 bedrooms 2 bathrooms with lock off private pool 136 m2 401,700