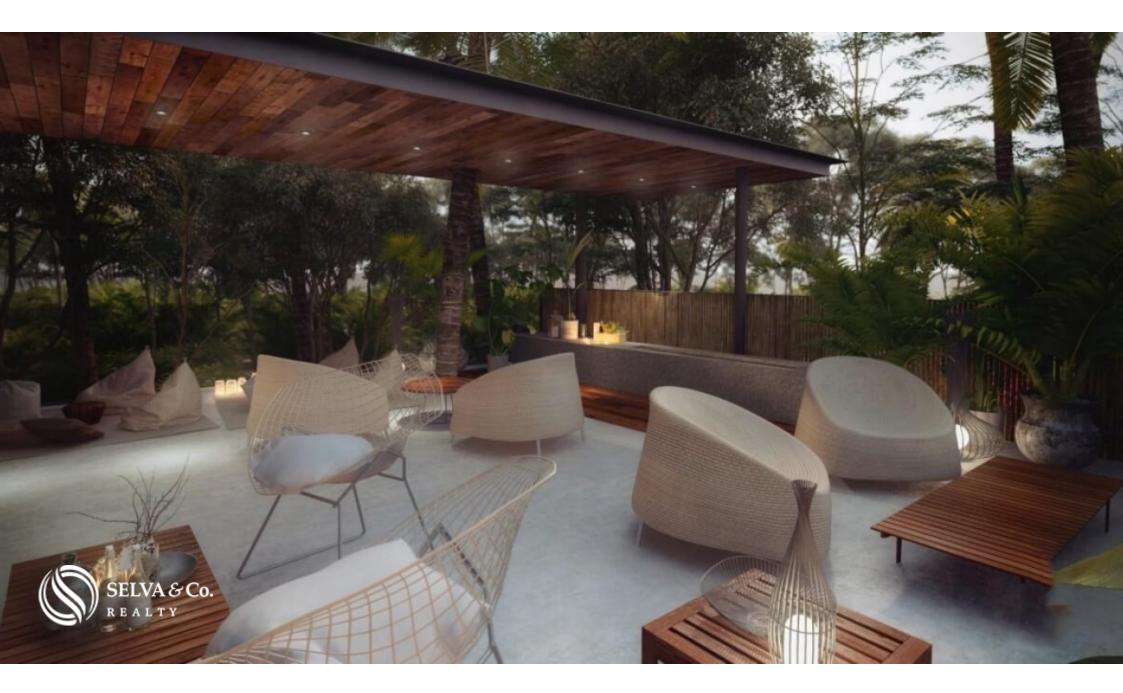

This condo for sale in Tulum has the best spaces for any activity whose purpose is relaxation, rest, exercise and productivity.

Common areas surrounded by green and water.

The work staff is available 24 hours a day.

Common areas with modern design and decoration, surrounded by trees and a pools.

The lobby has a motor lobby for the ascent and descent of guests, it has a Tea

area, bicycle area, security control and general services on the ground floor.