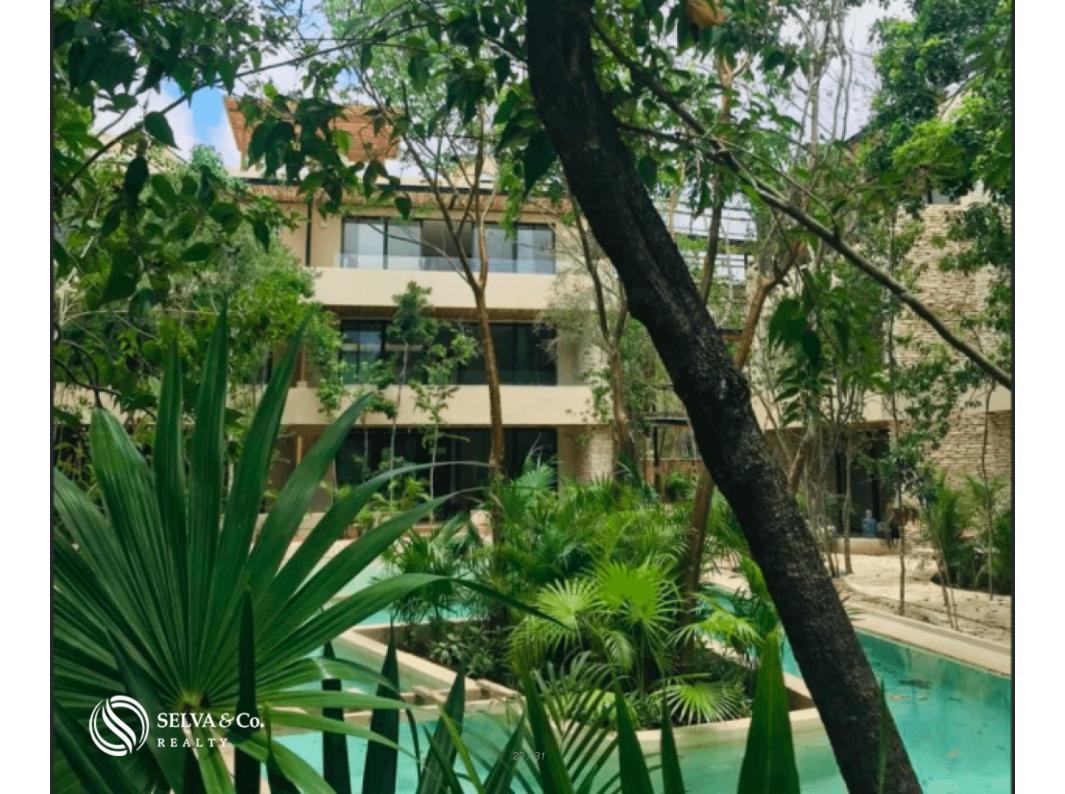

This condo for sale in Tulum has the best spaces for any activity whose purpose is relaxation, rest, exercise and productivity.

Common areas surrounded by green and water.

The work staff is available 24 hours a day.

Common areas with modern design and decoration, surrounded by trees and a pools.

The lobby has a motor lobby for the ascent and descent of guests, it has a Tea

area, bicycle area, security control and general services on the ground floor.

Common area with more than 1,360 m2 of central green area, the largest in Aldea Zama.

Central pool of 175 m2 with semi-Olympic swimming lane.

7 Elevators.

Development of departments adjacent to a natural cenote.

Common areas and services:

? Heated pool

? Beds, lounge chairs and hammocks within the complex multiple rest zones.?Electric bikes.

? Infinity pool and rooftop lounge.

? Fitness center and yoga studio.

?Coffee shop.