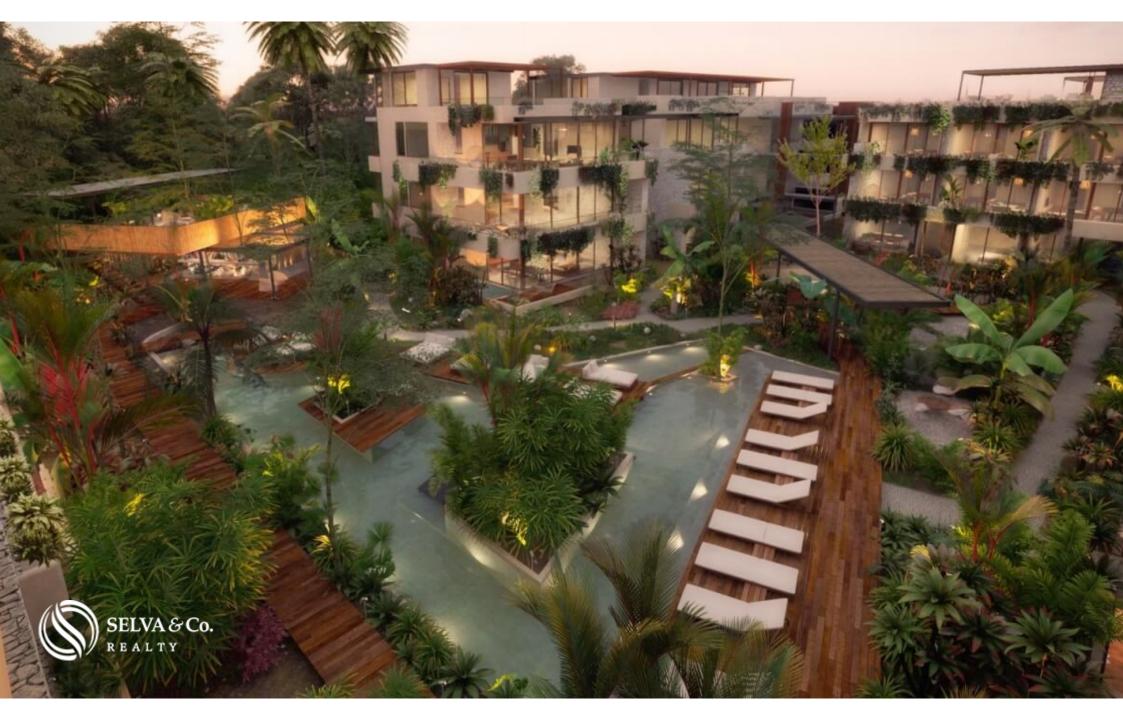

#### Description

MLS-DTU232 Condo with green areas, heated pool, coffee shop, business center, gym and yoga

in Aldea Zama

Chic-green condo in the heart of Tulum.

Building with modern design, green architecture, which incorporates natural elements in its spaces and facade. 56 apartments divided in 4 towers with 7 elevators.

Common area with more than 1,360 m2 of central green area, the largest in Aldea Zama.

Central pool of 175 m2 with semi-Olympic swimming lane.

7 Elevators.

Development of departments adjacent to a natural cenote.

Common areas and services:

? Heated pool

? Beds, lounge chairs and hammocks within the complex multiple rest zones.?Electric bikes.

? Infinity pool and rooftop lounge.

? Fitness center and yoga studio.

?Coffee shop.