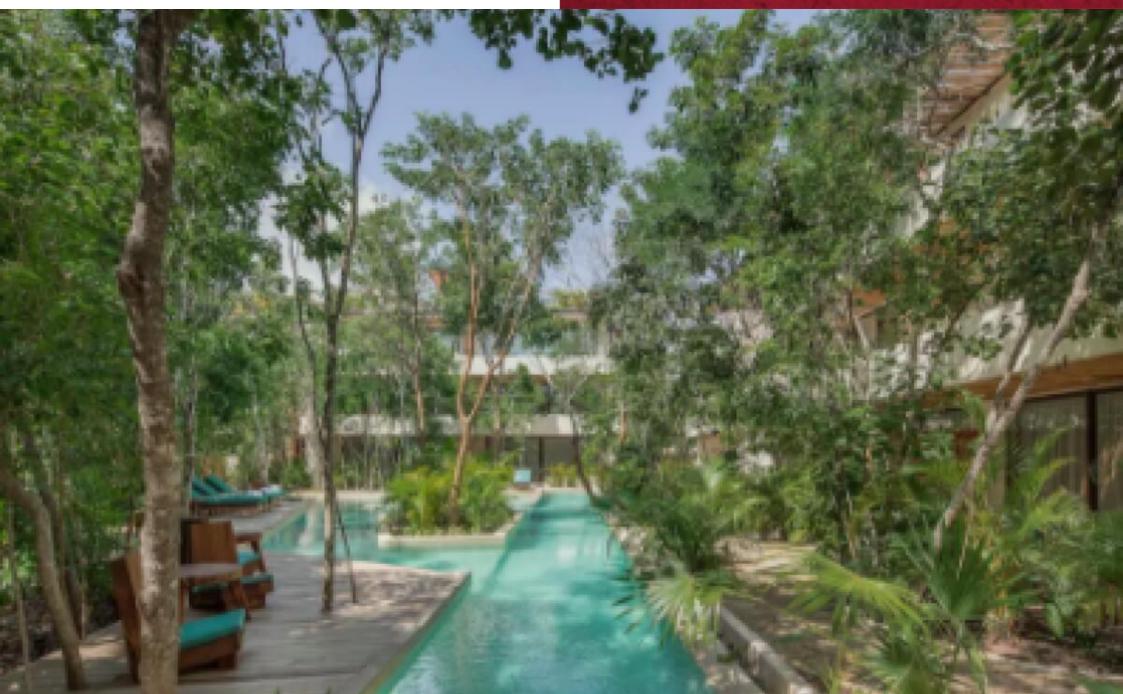

This condo for sale in Tulum has the best spaces for any activity whose purpose is relaxation, rest, exercise and productivity.

Common areas surrounded by green and water.

The work staff is available 24 hours a day.

Common areas with modern design and decoration, surrounded by trees and a pools.

The lobby has a motor lobby for the ascent and descent of guests, it has a Tea

area, bicycle area, security control and general services on the ground floor.

Common area with more than 1,360 m2 of central green area, the largest in Aldea Zama.

Central pool of 175 m2 with semi-Olympic swimming lane.

7 Elevators.

Development of departments adjacent to a natural cenote.