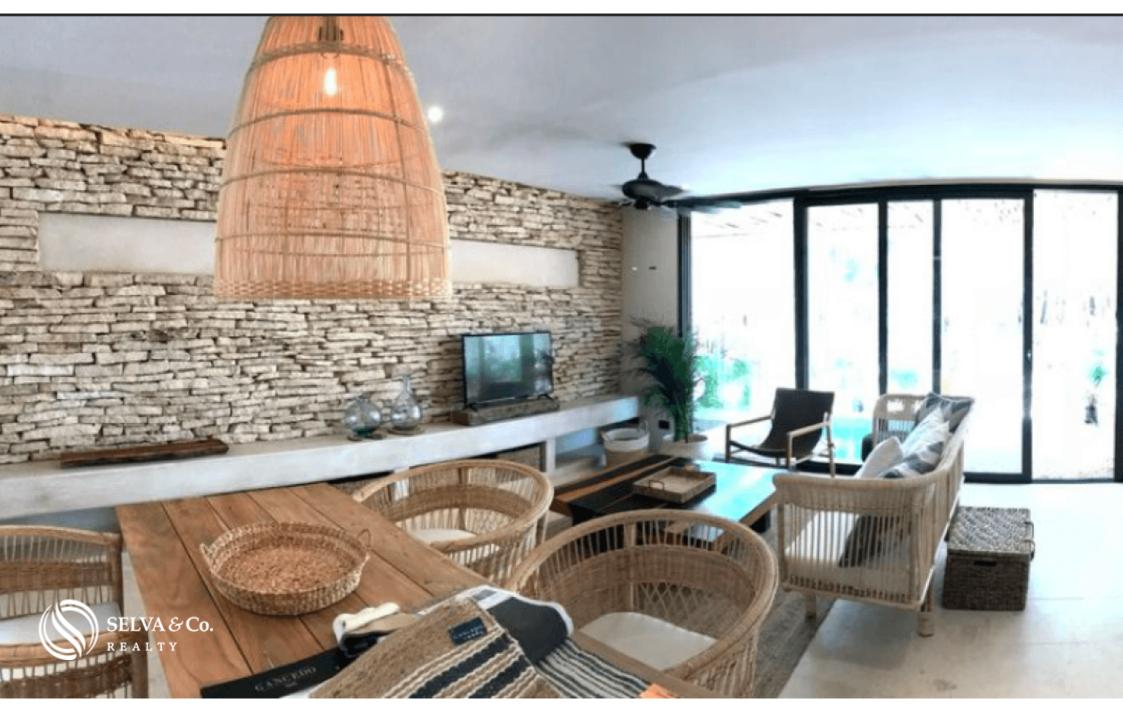

Large windows with panoramic views that allow natural light and air flow.

The doors of the dining room area have access to the terrace and open to create a larger space, ideal to receive your guests or create an indoor / outdoor lifestyle.

2 Bedroom condos with lock off system, that permits you to rent une room and use

the other without loosing privacy.

Availability:

MLS-DTU232 Studio 1 Bedroom 1 Bathroom 77m2 200,850 USD

MLS-DTU232-1 Condo 2 bedrooms 2 bathrooms with lock off private pool 136 m2 401,700